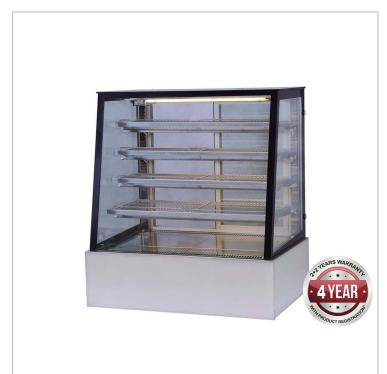

# H-SLP830C Bonvue Deluxe Heated Display Cabinet 900x800x1350

#### Description

Bonvue Deluxe Heated Display Cabinet 900x800x1350 - H-SLP830C

The compact H-SLP830C heated cake display unit from catering equipment giant, Bonvue is one of our best heated displays in stock with a 870/10 power (W/A) and dimensions set at 900x800x1350mm.

Built to be proudly displayed in bakeries, takeaway stores, pizzerias and fast food centres – this Bonvue cake display is better fitting for pastries like pies and sausage rolls, pastas, soups and other meat-based products or ingredients.