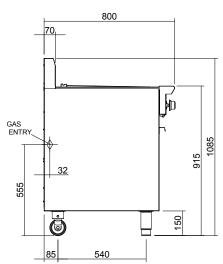

#### **SPECIFICATIONS**

Burners  $2 \times 33$ MJ/hr, 9kW U-burners

Gas power (gross) 66MJ/hr, 18kW Cooking surface area 540mm x 500mm, 2700cm2

Gas connection R 1/2 (BSP) male 215mm from LH side, 32mm from rear, and 555mm from floor

Dimensions Width 600mm Depth 800mm Height 915mm Incl. splashback 1085mm

Nett weight 82.5kg Packing data 0.85m3, 113.5kg Width 710mm Depth 955mm Height 1250mm

Gas types Available in Natural gas and LP gas, please specify when ordering Other gas types on request