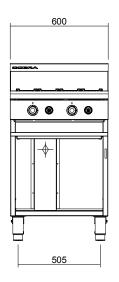

#### **SPECIFICATIONS**

Burners  $2 \times 33$ MJ/hr, 9kW U-burners

Gas power (gross) 66MJ/hr, 18kW Cooking surface area 540mm x 500mm, 2700cm2

Gas connection R 1/2 (BSP) male 215mm from LH side, 32mm from rear, and 555mm from floor

Dimensions Width 600mm Depth 800mm Height 915mm Incl. splashback 1085mm

Nett weight 82.5kg Packing data 0.85m3, 113.5kg Width 710mm Depth 955mm Height 1250mm

Gas types Available in Natural gas and LP gas, please specify when ordering Other gas types on request