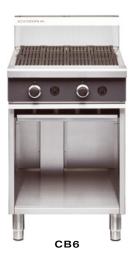

# CB6

### 600mm Gas Barbecue

- 600mm wide
- Stainless steel grease tray
- Reversible top grates
- Inclined position to reduce flare and enhance grease run
- 2 x 33MJ/hr, 9kW aluminised burners
- Flame failure protection with continuous pilot burner and piezo ignition
- Lift out grates, radiants and baffles for cleaning
- Open cabinet base for extra storage
- Adjustable front feet and rear rollers
- Stainless steel finish

#### **OVERALL CONSTRUCTION**

- Four 135mm wide x 550mm long reversible cast iron top grates
- Cast iron burner radiants and aluminised steel baffles
- Aluminised steel burners
- Stainless steel front, sides and splashback
- Vitreous enamelled control panel
- Stainless steel cabinet interior base
- Stainless steel grease tray
- 63mm dia. stainless steel adjustable legs to front and two rollers at rear