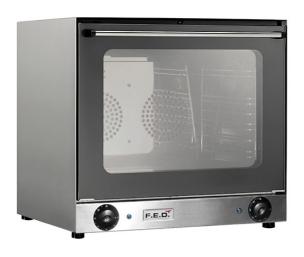

## YXD-1AE CONVECTMAX OVEN / 50 to 300°C YXD-1AE

YXD-1AE - 240 Volt, 10 AMP Convectmax Convection Oven

Compact, Powerful & Heavy Duty Stainless Steel Convec Oven

## **Product description**

YXD-1AE - 240 Volt, 10 AMP Convectmax Convection Oven Compact, Powerful & Heavy Duty Stainless Steel Convection Oven

50 to 300°C Four Aluminium Trays - 435 X 315 mm (Included) Two Powerful Fans For Even Baking Timer Door Opens Forward & Down