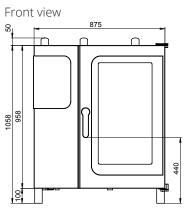

# Convotherm maxx pro easyTouch Combi Steamer **CXGST10.10D** GAS DIRECT STEAM 11 x 1/1 GN

View from above with wall clearances

Connection points

- A Water connection (for water injection)
- B Water connection (for cleaning, recoil hand shower)
- C Drain connection DN 50
- D Electrical connection
- E Equipotential bonding
- F Rinse-aid connection
- G Cleaning-agent connection
- H Air vent Ø 50 mm
- l Dry air intake Ø 50 mm
- J Gas supply
- K Exhaust outlet Ø 50 mm
- M Safety overflow 80 x 25 mm
- N RJ45 Ethernet port