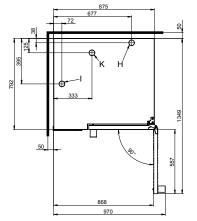

# Convotherm maxx pro easyTouch Combi Steamer **CXGST10.10D** GAS DIRECT STEAM 11 x 1/1 GN

View from above with wall clearances

Connection points

- A Water connection (for water injection)
- B Water connection (for cleaning, recoil hand shower)
- C Drain connection DN 50
- D Electrical connection
- E Equipotential bonding
- F Rinse-aid connection
- G Cleaning-agent connection
- H Air vent Ø 50 mm
- l Dry air intake Ø 50 mm
- J Gas supply
- K Exhaust outlet Ø 50 mm
- M Safety overflow 80 x 25 mm
- N RJ45 Ethernet port