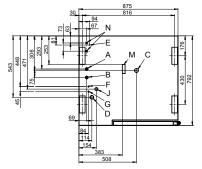

# Convotherm maxx pro easyTouch Combi Steamer **CXGST10.10D** GAS DIRECT STEAM 11 x 1/1 GN

View from above with wall clearances

Connection points

- A Water connection (for water injection)
- B Water connection (for cleaning, recoil hand shower)
- C Drain connection DN 50
- D Electrical connection
- E Equipotential bonding
- F Rinse-aid connection
- G Cleaning-agent connection
- H Air vent Ø 50 mm
- l Dry air intake Ø 50 mm
- J Gas supply
- K Exhaust outlet Ø 50 mm
- M Safety overflow 80 x 25 mm
- N RJ45 Ethernet port