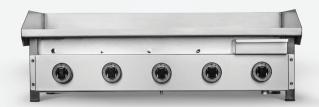

# **COOKON CG SERIES**

HEAVY DUTY GAS COUNTER GRIDDLE

The CG series is a gas fired heavy duty counter griddle. This series is available in a 600 and a 900 model. The CG series is a versatile performer to have in any kitchen requiring a variety of different types of grilled food. The units are standard bench or counter models with a further option for the units to be mounted on a stainless steel stand with a midshelf. The burners are a heavy duty cast iron and provide an even heat across the whole of the mild steel griddle plate.

#### **AVAILABLE MODELS**

- CG-600 600mm griddle
- CG-900 900mm griddle