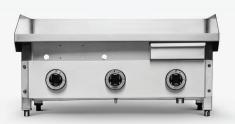

# **COOKON CG SERIES**

HEAVY DUTY GAS COUNTER GRIDDLE

The CG series is a gas fired heavy duty counter griddle. This series is available in a 600 and a 900 model. The CG series is a versatile performer to have in any kitchen requiring a variety of different types of grilled food. The units are standard bench or counter models with a further option for the units to be mounted on a stainless steel stand with a midshelf. The burners are a heavy duty cast iron and provide an even heat across the whole of the mild steel griddle plate.

#### **AVAILABLE MODELS**

- CG-600 600mm griddle
- CG-900 900mm griddle