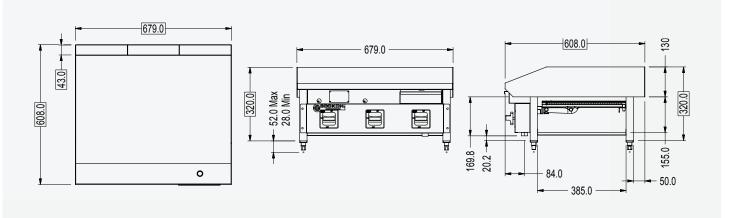

# DIMENSIONS (MM)

- CG-600 Appliance: 679 x 610 x 350
- CG-900 Appliance: 980 x 610 x 350

## GRIDDLE SURFACE COOKING AREA (MM)

- 600 Griddle: 675 x 470
- 900 Griddle: 975 x 470

PLATE THICKNESS (MM) 12

Specifications are subject to change without notice.