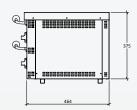

#### DIMENSIONS (MM)

- Appliance: 1098 x 480 x 400
- Deck: 800 x 400 x 110 (2 of)