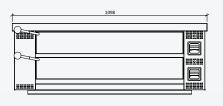

#### DIMENSIONS (MM)

- Appliance: 1098 x 480 x 400
- Deck: 800 x 400 x 110 (2 of)