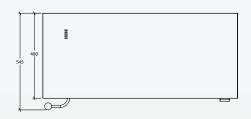

#### DIMENSIONS (MM)

- Appliance: 1098 x 480 x 400
- Deck: 800 x 400 x 110 (2 of)