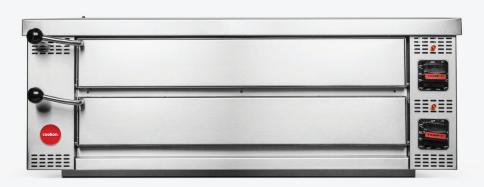

# COOKON PO SERIES PIZZA OVEN

PIZZA OVEN

The PO series is an electric 2 deck pizza oven – the perfect pizza oven for cafes, hotels and restaurants.

#### **AVAILABLE MODELS**

- PO-1 Pizza oven
- PO-2 Pizza oven

# STANDARD FEATURES

- All stainless steel external panels
- Individual thermostatically controlled decks
- \*8mm thick mild steel bases (std) PO-1
- \*16mm ceramic tile bases PO-2
- Stainless steel pizza paddle