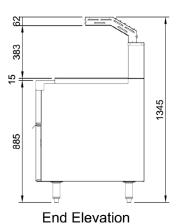

## **Technical Data:**

Dimensions: W x D x H 400 x 787 x 1345

Total Connected Load 1.0kW

Electrical Connection 10A plug & lead fitted

Plan View

PRACTICAL PRODUCTS PTY LTD

PH: 08 9302 1299
51 Paramount Dr Wangara WA 6065