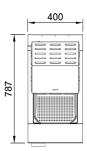

## **Technical Data:**

Dimensions: W x D x H 400 x 787 x 1345

Total Connected Load 1.0kW

Electrical Connection 10A plug & lead fitted

Plan View

PRACTICAL PRODUCTS PTY LTD

PH: 08 9302 1299
51 Paramount Dr Wangara WA 6065