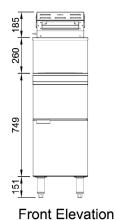

## **Technical Data:**

Dimensions: W x D x H 400 x 787 x 1345

Total Connected Load 1.0kW

Electrical Connection 10A plug & lead fitted

Plan View

PRACTICAL PRODUCTS PTY LTD

PH: 08 9302 1299
51 Paramount Dr Wangara WA 6065