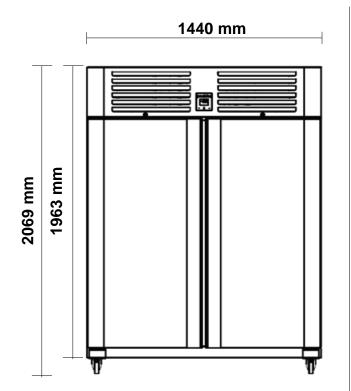

## 2-dr Upright Top Mount Freezer

|                                                                                                 |        | Specifications                                                             |                      |           |  |
|-------------------------------------------------------------------------------------------------|--------|----------------------------------------------------------------------------|----------------------|-----------|--|
| Refrigeration system Self-contained, top mounted, electronically controlled, refrigeration unit |        |                                                                            |                      | unit      |  |
| Refrigerant                                                                                     |        | R290                                                                       | Gas Charge           | 150 g     |  |
| Electrical                                                                                      |        | 220-240 Volts a.c. 50 Hz                                                   | Amps                 | 5.5 Amps  |  |
| Nominal capacity                                                                                |        | 728 Watts @ -30°C SST                                                      |                      |           |  |
| Drainage                                                                                        |        | Waste heat vaporiser located in service compartment (no plumbing required) |                      |           |  |
| Insulation                                                                                      |        | 90mm thick, high density Zero ODP injected polyurethane insulation         |                      |           |  |
| Cabinet body                                                                                    |        | 304 Stainless Steel Exterior & Interior, Galvanised Steel Back & Base      |                      |           |  |
| Cabinet temperature range                                                                       |        | -18°C to -22°C up to 43°C ambient                                          |                      |           |  |
| kWh/24hr                                                                                        |        | tbc                                                                        | Star Rating          | tbc       |  |
| Cabinet internal volume                                                                         |        | 1400 litres                                                                | Net usable GN volume | tbc       |  |
| Weight                                                                                          |        | 230 kg                                                                     | dBA                  | 76        |  |
| Worktop                                                                                         |        | n/a                                                                        |                      |           |  |
| Door Opening                                                                                    |        | 2 x SS Self-Closing Lockable Doors (Accepts full GN1/1 & GN1/2 pans)       |                      |           |  |
| Door Configuration                                                                              |        | 2 x Stainless Steel Solid Doors                                            |                      |           |  |
| Shelves                                                                                         |        | 4 x shelves & adjustable tray slides per                                   | door                 | Total = 8 |  |
| Options                                                                                         |        | Glass Door, Remote, Legs/Castors                                           |                      |           |  |
| Cabinet dimensions                                                                              |        | External                                                                   | Intern               | Internal  |  |
|                                                                                                 | Width  | 1440 mm                                                                    | 1277 n               | 1277 mm   |  |
| WA DEALER PRACTICAL PRODUCTS PTY LTD                                                            | Depth  | 860 mm                                                                     | 657 m                | m         |  |
| PH: 08 9302 1299                                                                                | Height | 1963 mm (excl. legs or castors)                                            | 1459 n               | nm        |  |