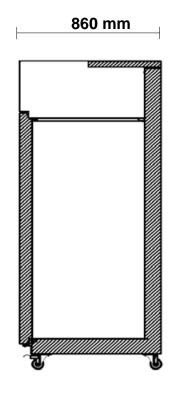

## 2-dr Upright Top Mount Freezer

|                                                                                                 |        | Specifications                                                             |                      |           |  |
|-------------------------------------------------------------------------------------------------|--------|----------------------------------------------------------------------------|----------------------|-----------|--|
| Refrigeration system Self-contained, top mounted, electronically controlled, refrigeration unit |        |                                                                            |                      | unit      |  |
| Refrigerant                                                                                     |        | R290                                                                       | Gas Charge           | 150 g     |  |
| Electrical                                                                                      |        | 220-240 Volts a.c. 50 Hz                                                   | Amps                 | 5.5 Amps  |  |
| Nominal capacity                                                                                |        | 728 Watts @ -30°C SST                                                      |                      |           |  |
| Drainage                                                                                        |        | Waste heat vaporiser located in service compartment (no plumbing required) |                      |           |  |
| Insulation                                                                                      |        | 90mm thick, high density Zero ODP injected polyurethane insulation         |                      |           |  |
| Cabinet body                                                                                    |        | 304 Stainless Steel Exterior & Interior, Galvanised Steel Back & Base      |                      |           |  |
| Cabinet temperature range                                                                       |        | -18°C to -22°C up to 43°C ambient                                          |                      |           |  |
| kWh/24hr                                                                                        |        | tbc                                                                        | Star Rating          | tbc       |  |
| Cabinet internal volume                                                                         |        | 1400 litres                                                                | Net usable GN volume | tbc       |  |
| Weight                                                                                          |        | 230 kg                                                                     | dBA                  | 76        |  |
| Worktop                                                                                         |        | n/a                                                                        |                      |           |  |
| Door Opening                                                                                    |        | 2 x SS Self-Closing Lockable Doors (Accepts full GN1/1 & GN1/2 pans)       |                      |           |  |
| Door Configuration                                                                              |        | 2 x Stainless Steel Solid Doors                                            |                      |           |  |
| Shelves                                                                                         |        | 4 x shelves & adjustable tray slides per                                   | door                 | Total = 8 |  |
| Options                                                                                         |        | Glass Door, Remote, Legs/Castors                                           |                      |           |  |
| Cabinet dimensions                                                                              |        | External                                                                   | Intern               | Internal  |  |
|                                                                                                 | Width  | 1440 mm                                                                    | 1277 n               | 1277 mm   |  |
| WA DEALER PRACTICAL PRODUCTS PTY LTD                                                            | Depth  | 860 mm                                                                     | 657 m                | m         |  |
| PH: 08 9302 1299                                                                                | Height | 1963 mm (excl. legs or castors)                                            | 1459 n               | nm        |  |