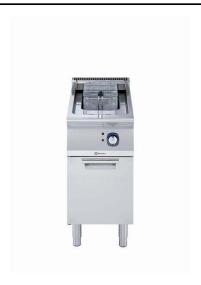

# Modular Cooking Range Line 700XP One Well Freestanding Electric Fryer 14 liter

Modular Cooking Range Line

700XP One Well Freestanding Electric Fryer 14 liter

371084 (E7FRED1FF0)

14-It electric fryer free standing with 1 well and 1 basket, internal heating elements

## **Main Features**

- Unit to be mounted on height adjustable feet in stainless steel.
- High efficiency tilting heating elements attached inside the well.
- Thermostatic regulation of oil temperature up to a maximum of 185 °C.
- Overheat protection thermostat as standard on all units.
- Oil drains through a tap into a drainage container positioned under the well.
- All major compartments located in front of unit for ease of maintenance.
- IPX 4 water protection.

## Construction

- Interior of well with rounded corners for ease of cleaning.
- All exterior panels in Stainless Steel with Scotch Brite finishing.
- One piece pressed 1.5 mm work top in Stainless steel.
- Model has right-angled side edges to allow flush fitting joints between units, eliminating gaps and possible dirt traps.