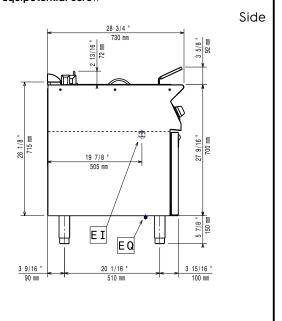

## EI = Electrical connection **Equipotential screw**

## **Key Information:**

Usable well dimensions (width):

240 mm

Usable well dimensions (height):

285 mm

Usable well dimensions (depth):

380 mm 12 lt MIN; 14 lt MAX

Well capacity: Thermostat Range: 105 °C MIN; 185 °C MAX

Net weight: 35 kg Shipping weight: 55 kg Shipping height: 1140 mm Shipping width: 460 mm Shipping depth: 820 mm Shipping volume: 0.43 m<sup>3</sup>

If appliance is set up or next to or against temperature sensitive furniture or similar, a safety gap of approximately 150 mm should be maintained or some form of heat insulation fitted.