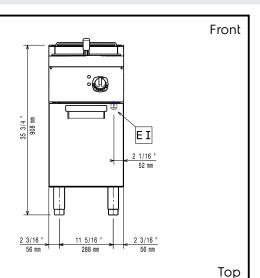

## EI = Electrical connection **Equipotential screw**

## **Key Information:**

Usable well dimensions (width):

240 mm

Usable well dimensions (height):

285 mm

Usable well dimensions (depth):

380 mm 12 lt MIN; 14 lt MAX

Well capacity: Thermostat Range: 105 °C MIN; 185 °C MAX

Net weight: 35 kg Shipping weight: 55 kg Shipping height: 1140 mm Shipping width: 460 mm Shipping depth: 820 mm Shipping volume: 0.43 m<sup>3</sup>

If appliance is set up or next to or against temperature sensitive furniture or similar, a safety gap of approximately 150 mm should be maintained or some form of heat insulation fitted.