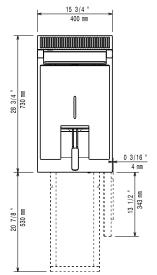

## **Key Information:**

Usable well dimensions (width):

240 mm

Usable well dimensions (height):

285 mm

Usable well dimensions (depth):

380 mm 12 lt MIN; 14 lt MAX

Well capacity: Thermostat Range: 105 °C MIN; 185 °C MAX

Net weight: 35 kg Shipping weight: 55 kg Shipping height: 1140 mm Shipping width: 460 mm Shipping depth: 820 mm Shipping volume: 0.43 m<sup>3</sup>

If appliance is set up or next to or against temperature sensitive furniture or similar, a safety gap of approximately 150 mm should be maintained or some form of heat insulation fitted.