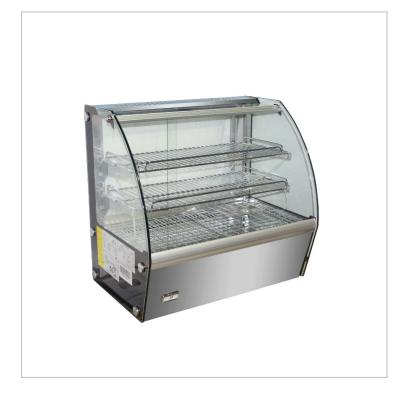

## HTH120N - 120 litre Heated Counter-Top Food Display

## Description

120 litre Heated Counter-Top Food Display - HTH120N

- Curved glass food display
- Three levels of display in a Stainless Steel and glass cabinet
- 30 to 90 ° C
- Bright interior LED lighting
- Adjustable shelving with three levels
- Easily set to two levels for larger product
- PTC heater with fan assisted heating
- Rear sliding door
- The front glass can be open from the top for easy cleaning
- Water dish for improving humidty
- Easy-clean construction
- HC refrigerant
- Capacity: 115L
- Internal dimension: 663 x 498 x 384 mm