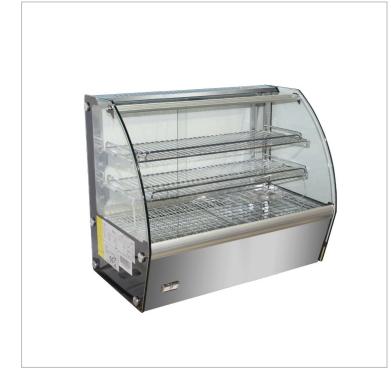

## HTH160N - 160 litre Heated Counter-Top Food Display

## Description

160 litre Heated Counter-Top Food Display - HTH160N

- Curved glass food display
- Three levels of display in a Stainless Steel and glass cabinet
- 30 to 90 ° C
- Bright interior LED lighting
- Adjustable shelving with three levels
- Easily set to two levels for larger product
- PTC heater with fan assisted heating
- Rear sliding door
- The front glass can be open from the top for easy cleaning
- Water dish for improving humidty
- Easy-clean construction
- HC refrigerant
- Capacity: 146L
- Internal dimension: 841 x 498 x 384 mm