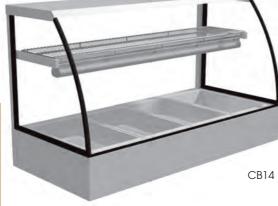

## **STANDARD FEATURES**

- FrameFree canopy that maximises fully the visibility of displayed food from all sides
- Open at rear (no doors)
- Internal chrome wire shelf for holding plates
- DoubleJacket long life halogen heat lamps mounted under shelf
- Gastronorm pans not supplied with unit
- Fixed front glass
- Thermostatically controlled to operate at a temperature up to 95°C
- CB14 > Drain with faucet built in
  - Can be operated wet or dry

## CORNWALL: BAIN MARIE

An elegant looking Bain Marie cabinet for getting the most out of hot food offerings.

Up to 95°C operating temperature

| Model                                                                                                                       | CB7      | CB11     | CB14     | CB17     | CB20         |
|-----------------------------------------------------------------------------------------------------------------------------|----------|----------|----------|----------|--------------|
| Length                                                                                                                      | 745mm    | 1070mm   | 1395mm   | 1720mm   | 2045mm       |
| Depth*                                                                                                                      | 640mm    | 640mm    | 640mm    | 640mm    | 640mm        |
| Height                                                                                                                      | 830mm    | 830mm    | 830mm    | 830mm    | 830mm        |
| No. of Gastro 1/1<br>Pans**                                                                                                 | 2        | 3        | 4        | 5        | 6            |
| Power Connection                                                                                                            | 10A Plug | 15A Plug | 15A Plug | 20A Plug | Fixed Wiring |
| *Add extra 30mm for protruding control panel, switches and cable exit<br>**Up to 100mm deep. (Gastronorm pans not supplied) |          |          |          |          |              |