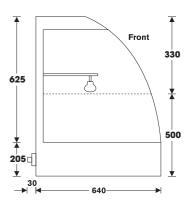

## **SIDE VIEW**

WA DEALER PRACTICAL PRODUCTS PTY LTD

PH: 08 9302 1299 51 Paramount Dr Wangara WA 6065 sales@practicalproducts.com.au www.practicalproducts.com.au

## CORNWALL: BAIN MARIE

An elegant looking Bain Marie cabinet for getting the most out of hot food offerings.

Up to 95°C operating temperature

| Model                                                                                                                       | CB7      | CB11     | CB14     | CB17     | CB20         |
|-----------------------------------------------------------------------------------------------------------------------------|----------|----------|----------|----------|--------------|
| Length                                                                                                                      | 745mm    | 1070mm   | 1395mm   | 1720mm   | 2045mm       |
| Depth*                                                                                                                      | 640mm    | 640mm    | 640mm    | 640mm    | 640mm        |
| Height                                                                                                                      | 830mm    | 830mm    | 830mm    | 830mm    | 830mm        |
| No. of Gastro 1/1<br>Pans**                                                                                                 | 2        | 3        | 4        | 5        | 6            |
| Power Connection                                                                                                            | 10A Plug | 15A Plug | 15A Plug | 20A Plug | Fixed Wiring |
| *Add extra 30mm for protruding control panel, switches and cable exit<br>**Up to 100mm deep. (Gastronorm pans not supplied) |          |          |          |          |              |