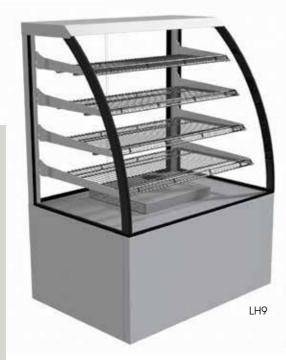

## STANDARD FEATURES

- > FrameFree canopy that maximises fully the visibility of displayed food
- > Four shelf levels
- > Chrome wire shelving system that is height adjustable in 25mm increments and interchangeable between horizontal and tilted positions
- > High quality European heating and control components
- > Thermostatically controlled to operate at a temperature between 30 - 95°C
- > Fan forced air flow for even heat distribution
- Rapid response element for better temperature control
- > **SlimLED** under-shelf LED strip lighting with 12V safety
- > Rear sliding doors on friction-free, low wear tracks (doors removable for cleaning)
- > Mounted on swivel and lockable castors allowing easy movement of cabinet

## LINCOLN: **HEATED**

This designer cabinet allows great viewing of heated food offerings, simply drawing the customer in to encourage food purchase.

up to 95°C operating temperature

| Model                  | LH6                | LH9      | LH12     | LH15     |
|------------------------|--------------------|----------|----------|----------|
| Length                 | 600mm              | 900mm    | 1200mm   | 1530mm   |
| Depth*                 | 640mm              | 640mm    | 640mm    | 640mm    |
| Height                 | 1240mm             | 1240mm   | 1240mm   | 1240mm   |
| Available Display Area | 0.85m <sup>2</sup> | 1.4m²    | 1.9m²    | 2.4m²    |
| Power Connection       | 10A Plug           | 10A Plug | 10A Plug | 20A Plug |