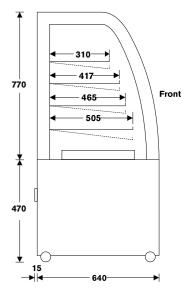

## **SIDE VIEW**

## LINCOLN: **HEATED**

This designer cabinet allows great viewing of heated food offerings, simply drawing the customer in to encourage food purchase.

up to 95°C operating temperature

| Model                  | LH6                | LH9      | LH12     | LH15     |
|------------------------|--------------------|----------|----------|----------|
| Length                 | 600mm              | 900mm    | 1200mm   | 1530mm   |
| Depth*                 | 640mm              | 640mm    | 640mm    | 640mm    |
| Height                 | 1240mm             | 1240mm   | 1240mm   | 1240mm   |
| Available Display Area | 0.85m <sup>2</sup> | 1.4m²    | 1.9m²    | 2.4m²    |
| Power Connection       | 10A Plug           | 10A Plug | 10A Plug | 20A Plug |

<sup>\*</sup>Add extra 15mm for protruding control panel and switches