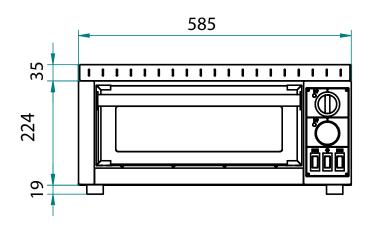

| DIMENTIONS      |        |                 |       |  |
|-----------------|--------|-----------------|-------|--|
| External Width  | 585mm  | Internal Width  | 360mm |  |
| External Depth  | 540 mm | Internal Depth  | 410mm |  |
| External Height | 258mm  | Internal Height | 80mm  |  |