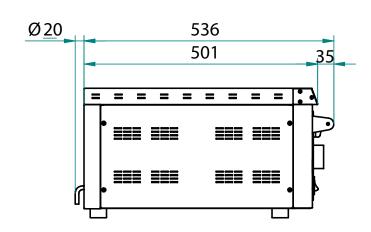

| DIMENTIONS      |        |                 |       |  |
|-----------------|--------|-----------------|-------|--|
| External Width  | 585mm  | Internal Width  | 360mm |  |
| External Depth  | 540 mm | Internal Depth  | 410mm |  |
| External Height | 258mm  | Internal Height | 80mm  |  |