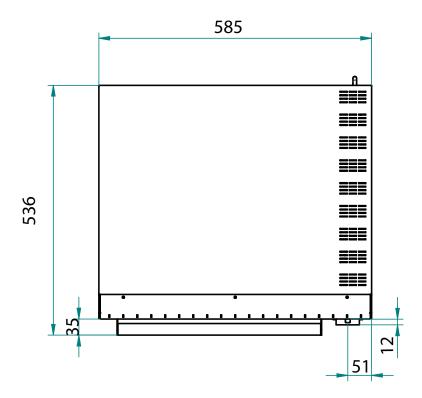

| DIMENTIONS      |        |                 |       |  |
|-----------------|--------|-----------------|-------|--|
| External Width  | 585mm  | Internal Width  | 360mm |  |
| External Depth  | 540 mm | Internal Depth  | 410mm |  |
| External Height | 258mm  | Internal Height | 80mm  |  |