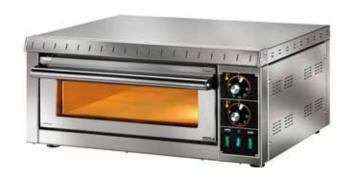

## **Main Features**

- Electromechanical operation and controls
- Quickly reaches working temperature of 300°C in less than 20 minutes
- Double glazed glass door along with glass fiber insulation prevents burn and reduces any heat loss
- Accurate double thermostat with top & bottom independent heating controls to reach 50-350°C per deck
- No gap refractory stone ensures no difficult-to-clean spots where flour and cheese can get stuck, burn and ruin the taste of the pizza
- · Removable door to ease cleaning
- Well lit interior chamber light
- Fully constructed in high grade (AISI) 304 stainless steel

MD 1 Single deck oven

| SPECIFICATIONS |                                          |  |  |  |
|----------------|------------------------------------------|--|--|--|
| Voltage        | 240 Volt AC 1/N/PE                       |  |  |  |
| Power          | 1,6 kW                                   |  |  |  |
| Weight         | 27 kg                                    |  |  |  |
| Plug Supplied  | Yes 10 amp                               |  |  |  |
| Capacity       | 1 x 35cm pizza                           |  |  |  |
| Thermostat     | 60-350°C                                 |  |  |  |
| Warranty       | 2 Year Warranty (1 yr Labour 2 yr Parts) |  |  |  |