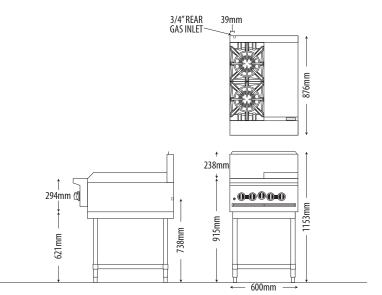

#### **DIMENSIONS**

External Dimension: 600W x 876D x 1153H mm

Working height: 915mm Griddle: 300W x 585D mm

Combustible wall clearance: Side: 152mm, Rear: 152mm