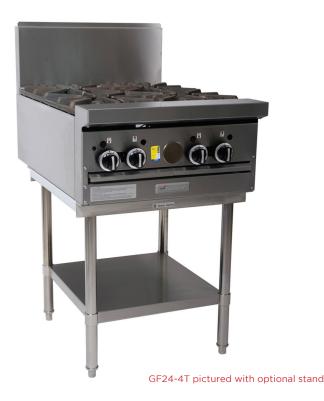

Large easy-to-use control knobs sit flush to the 'plate rail' and the unit can sit on top of the optional stainless steel stand with storage shelf.

### **OPTIONAL FEATURES**

- · Stainless steel stand with shelf and adjustable feet
- · Castors for stand (Legs must be shortened by 100mm)
- Grooved Griddle in 300mm sections
- Electronic ignition Specify GFE24 (240V, 1P, 10A)
- Flexible gas hose with quick disconnect and restraining kit