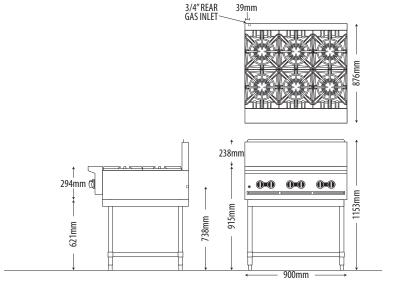

### **DIMENSIONS**

External Dimension: 900W x 876D x 915H mm

Working height: 915mm

Combustible wall clearance: Side: 152mm, Rear: 152mm

Gas Connection: 3/4"

Shipping weight: 86kg

## 900mm WIDE RESTAURANT SERIES 6 BURNER MODULAR TOP

39mm