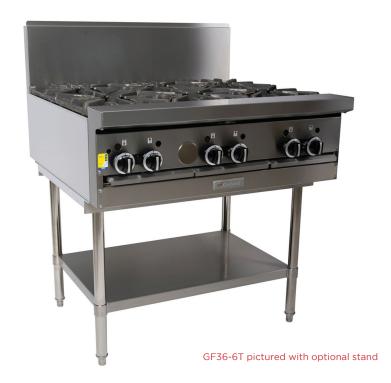

The state-of-the-art Garland Heavy Duty Restaurant Series is a commercial range that has been engineered for unmatched performance and durability.

Garland's exclusive cast-iron Starfire Pro® burners combine speed with precision and even heat distribution to improve efficiency and control. All of the burners in the range are made of cast-iron for better heat retention and lasting durability.

Featuring stainless steel construction with a large front 127mm 'plate rail' and backguard that matches the other Restaurant Series units giving a sleek clean finish.

2 piece burners are easy to remove and clean with protected individual pilot lights and flame failure as standard. Large 686mm deep work surface fits six 300mm pots easily and grate design allows pots to slide across the surface easily.

Large easy-to-use control knobs sit flush to the 'plate rail' and the unit can sit on top of the optional stainless steel stand with storage shelf.