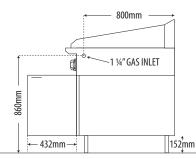

## DIMENSIONS

External Dimension: 864W x 962D x 1174H mm

## Working height : 924mm

| Combustible wall clearance: Side: 152mm, Rear: 152mm |                  |             |
|------------------------------------------------------|------------------|-------------|
| TECHNICAL DATA                                       |                  |             |
| Gas Type: Natural or LP                              |                  |             |
| Total Output:                                        | Natural<br>198MJ | LP<br>198MJ |
| Burner Ratings:<br>Char Burner                       | Natural<br>33MJ  | LP<br>33MJ  |
| Gas Connection: 1¼"                                  |                  |             |
| Shipping weight: 231kg                               |                  |             |
| AGA approval number                                  |                  |             |
| SC384                                                |                  |             |