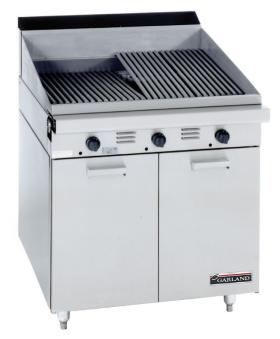

864mm WIDE MASTER SERIE:

Garland's Master Series char broiler consists of heavy duty rack sections which are easily moved for flat or tilt position broiling.

Garland's cast-iron burners combine speed with precision and even heat distribution to improve efficiency and control. All of the burners in the range are made of cast-iron for better heat retention and lasting durability.

Featuring stainless steel construction front and sides with an aluminised steel main back, large front 191mm deep 2.5mm thick 'plate rail' The 'plate rail' and backguard matches other Master Series units giving a sleek finish.

Cast-iron burners for every 144mm section and heavy duty long lasting ceramic briquettes sitting on horizontal bars distribute heat evenly. Protected individual pilot lights, piezo spark ignition, flame failure and constant burning pilots as standard. Large removable dual sided broiling grates (13mm rounded bar or diamond fine pattern). Exclusive lift-off hopper. Hi-Lo Valves.

Large easy-to-use control knobs sit flush to the 'plate rail' and the unit can sit on top of the optional stainless steel stand with storage shelf.