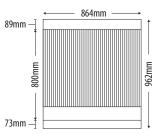

|                  |             |
| Gas Type: Natural or LP                              |                  |             |
| Total Output:                                        | Natural<br>198MJ | LP<br>198MJ |
| Burner Ratings:<br>Char Burner                       | Natural<br>33MJ  | LP<br>33MJ  |
| Gas Connection: 1¼"                                  |                  |             |
| Shipping weight: 231kg                               |                  |             |
| AGA approval number                                  |                  |             |
| SC384                                                |                  |             |

SPECIFICATIONS ARE SUBJECT TO CHANGE WITHOUT NOTICE.

## 864mm WIDE MASTER SERIES CHAR BROILER













PH: 08 9302 1299 51 Paramount Dr Wangara WA 6065 sales@practicalproducts.com.au www.practicalproducts.com.au