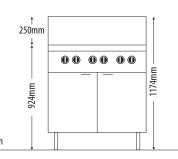

## DIMENSIONS

External Dimension: 864W x 962D x 1174H mm

## Working height : 924mm

| Combustible wall clearance: Side: 152mm, Rear: 152mm |                  |             |
|------------------------------------------------------|------------------|-------------|
| TECHNICAL DATA                                       |                  |             |
| Gas Type: Natural or LP                              |                  |             |
| Total Output:                                        | Natural<br>198MJ | LP<br>198MJ |
| Burner Ratings:<br>Char Burner                       | Natural<br>33MJ  | LP<br>33MJ  |
| Gas Connection: 1¼"                                  |                  |             |
| Shipping weight: 231kg                               |                  |             |
| AGA approval number                                  |                  |             |
| SC384                                                |                  |             |