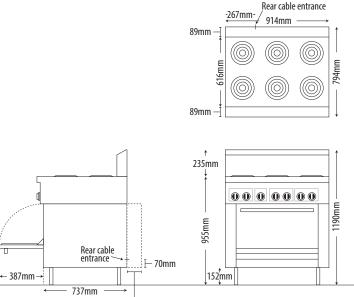

### DIMENSIONS

External Dimension: 914W x 794D x 1190 mm

#### Working height : 955mm

Oven Interior : 667W x 559D x 343H mm

## 915mm WIDE HEAVY DUTY 6 ELEMENT ELECTRIC RANGE

Add 127mm for optional RC motor