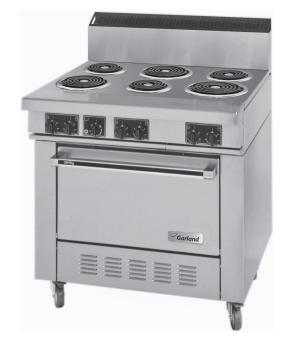

The state-of-the-art Garland Heavy Duty Electric Series is a commercial range that has been engineered for unmatched performance and durability.

The Heavy Duty Electric Series is built to last well into the future. It is also built to suit specified requirements. Each 305mm section of this series can be customised to fit the available kitchen space and workflow.

Featuring stainless steel construction with a 87mm front 'plate rail' and 254mm backguard that matches the other Electric Series units giving a sleek clean finish and can be lined up with the 152mm high adjustable stainless steel legs.

6 all-purpose tubular electric elements in 2 sizes with the option of sealed high performance elements designed for small pot work are controlled by an infinite switch.

Large easy-to-use control knobs sit atop the fully porcelain interior standard oven that accepts full sized sheet pans in both directions on a 4-position removable rack guide, has a 4.85kW element and electro-mechanical heavy duty thermostat 66°C - 288°C and a strong adjustable door with heat resistant, cool touch door handle.