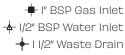

| Gas Connection | l" BSP                                          |
|----------------|-------------------------------------------------|
| Rating         | Dual Ring 54 Mj Mongolian 90 Mj Duckbill I20 Mj |
| Weight         | 60 kg                                           |
| Packed         | 0.7 m <sup>3</sup>                              |