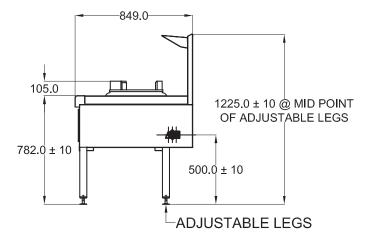

#### SPECIFICATIONS

| Dimensions (WxDxH)  | 600 x 850 x 1225 mm              |
|---------------------|----------------------------------|
| Working height      | 900 mm                           |
| Wok size (diameter) | 356 mm                           |
| Wok type            | Dual Ring / Mongolian / Duckbill |
|                     |                                  |