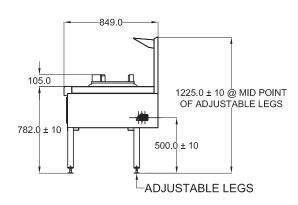

#### **SPECIFICATIONS**

| Dimensions (WxDxH)  | 1505 x 850 x 1225 mm             |
|---------------------|----------------------------------|
| Working height      | 900 mm                           |
| Wok size (diameter) | 2x 356 mm                        |
| Wok type            | Dual Ring / Mongolian / Duckbill |

→ 3/4" BSB Gas Inlet → I/2" BSP Water Inlet

+ I I/2" Waste Drain

| <b>Gas Connection</b> | 3/4" BSP                                          |
|-----------------------|---------------------------------------------------|
| Rating                | Dual Ring 160 Mj Mongolian 232 Mj Duckbill 292 Mj |
| Weight                | 210 kg                                            |
| Packed                | I.7 m <sup>3</sup>                                |