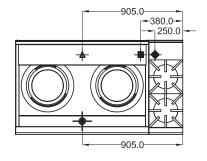

#### **SPECIFICATIONS**

| Dimensions (WxDxH)  | 1505 x 850 x 1225 mm             |
|---------------------|----------------------------------|
| Working height      | 900 mm                           |
| Wok size (diameter) | 2x 356 mm                        |
| Wok type            | Dual Ring / Mongolian / Duckbill |