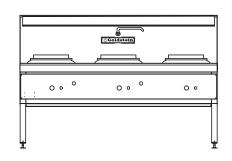

## CWA3 - Gas

- Air cooled decks for maximum water efficiency saves 90% of water usage
- · Fresh water swivel spout with tap
- · Manually operated water control tap
- · All stainless steel construction
- · Heavy duty dual ringed burner
- · Heavy duty duckbill burner

#### CWA3