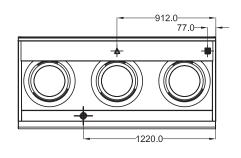

#### **SPECIFICATIONS**

| Dimensions (WxDxH)  | 1820 x 850 x 1225 mm             |
|---------------------|----------------------------------|
| Working height      | 900 mm                           |
| Wok size (diameter) | 3x 356 mm                        |
| Wok type            | Dual Ring / Mongolian / Duckbill |