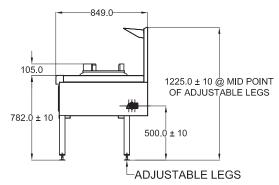

#### **SPECIFICATIONS**

| Dimensions (WxDxH)  | 1820 x 850 x 1225 mm             |
|---------------------|----------------------------------|
| Working height      | 900 mm                           |
| Wok size (diameter) | 3x 356 mm                        |
| Wok type            | Dual Ring / Mongolian / Duckbill |