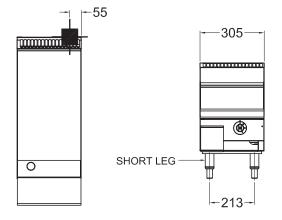

### **SPECIFICATIONS**

| Dimensions (WxDxH) | 305 x 800 x 550 mm |
|--------------------|--------------------|
| Plate size (WxDxH) | 305 x 520 x 20 mm  |
| Gas connection     | 3/4" BSP           |

- 3/4" BSP Gas Connection