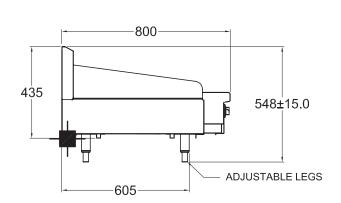

### **SPECIFICATIONS**

| Dimensions (WxDxH) | 305 x 800 x 550 mm |
|--------------------|--------------------|
| Plate size (WxDxH) | 305 x 520 x 20 mm  |
| Gas connection     | 3/4" BSP           |

- 3/4" BSP Gas Connection