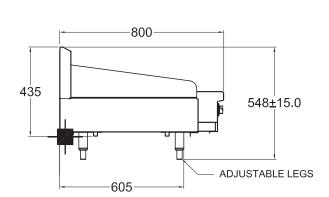

## **SPECIFICATIONS**

| Dimensions (WxDxH) | 610 x 800 x 550 mm |
|--------------------|--------------------|
| Plate size (WxDxH) | 610 x 520 x 20 mm  |
| Gas connection     | 3/4" BSP           |

- 3/4" BSP Gas Connection