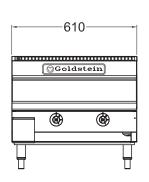

# 800 SERIES GRIDDLE PLATE

610 mm plate

## **SPECIFICATIONS**

| Dimensions (WxDxH) | 610 x 800 x 550 mm |
|--------------------|--------------------|
| Plate size (WxDxH) | 610 x 520 x 20 mm  |
| Gas connection     | 3/4" BSP           |

- 3/4" BSP Gas Connection