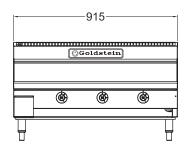

### **SPECIFICATIONS**

| Dimensions (WxDxH) | 915 x 800 x 550 mm |
|--------------------|--------------------|
| Plate size (WxDxH) | 915 x 520 x 20 mm  |
| Gas connection     | 3/4" BSP           |

- 3/4" BSP Gas Connection