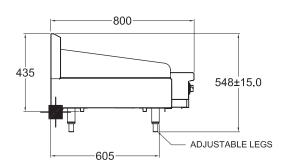

### **SPECIFICATIONS**

| Dimensions (WxDxH) | 915 x 800 x 550 mm |
|--------------------|--------------------|
| Plate size (WxDxH) | 915 x 520 x 20 mm  |
| Gas connection     | 3/4" BSP           |

- 3/4" BSP Gas Connection

| Rating | 60 Mj              |
|--------|--------------------|
| Weight | 150 kg             |
| Packed | 0.4 m <sup>3</sup> |

WA DEALER PRACTICAL PRODUCTS PTY LTD

PH: 08 9302 1299 51 Paramount Dr Wangara WA 6065 sales@practicalproducts.com.au www.practicalproducts.com.au