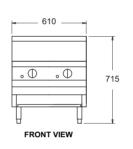

RBA-24L

**MODEL: RBA-24L Specifications:** Dimensions (WxDxH): 610 x 800 x 715 mm Working Height: 500 mm Grill Size (WxD): 508 x 546 mm 114 kg 19 mm BSP Weight: Gas Connection: Rating: 76 mj Packed: 0.3 m<sup>3</sup>