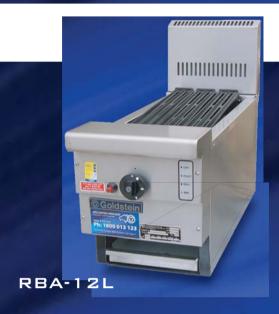

### RBA-12L

305

## **MODEL: RBA-12L Specifications:**

| Dimensions (WxDxH): | 305 x 800 x 715 mm |
|---------------------|--------------------|
| Working Height:     | 500 mm             |
| Grill Size (WxD):   | 215 x 546 mm       |
| Weight:             | 65 kg              |
| Gas Connection:     | 13 mm BSP          |
| Rating:             | 38 mj              |
| Packed:             | 0.2 m <sup>3</sup> |