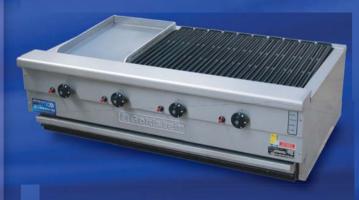

# MODELS

| GAS    |        |
|--------|--------|
| RBA-12 | RBA-36 |
| RBA-24 | RBA-48 |

RBA-48 + DROP ON GRIDDLE

**Options:** 

• Drop-on griddles 230, 270 or 410mm wide • All units available without splash backs.

PH: 08 9302 1299 51 Paramount Dr Wangara WA 6065 sales@practicalproducts.com.au www.practicalproducts.com.au