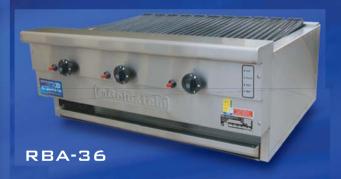

RBA-36L

**RBA-48L** 

| Dimensions (WxDxH): | 915 x 800 x 715 mm |
|---------------------|--------------------|
| Working Height:     | 500 mm             |
| Grill Size (WxD):   | 813 x 546 mm       |
| Weight:             | 150 kg             |
| Gas Connection:     | 19 mm BSP          |
| Rating:             | 114 mj             |
| Packed:             | 0.5 m <sup>3</sup> |