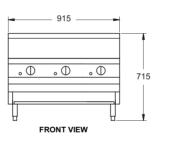

RBA-36L

**RBA-48L** 

| Dimensions (WxDxH): | 915 x 800 x 715 mm |
|---------------------|--------------------|
| Working Height:     | 500 mm             |
| Grill Size (WxD):   | 813 x 546 mm       |
| Weight:             | 150 kg             |
| Gas Connection:     | 19 mm BSP          |
| Rating:             | 114 mj             |
| Packed:             | 0.5 m <sup>3</sup> |