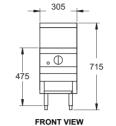

RBA-24L

**MODEL: RBA-24L Specifications:** Dimensions (WxDxH): 610 x 800 x 715 mm Working Height: 500 mm Grill Size (WxD): 508 x 546 mm 114 kg 19 mm BSP Weight: Gas Connection: Rating: 76 mj Packed: 0.3 m<sup>3</sup>