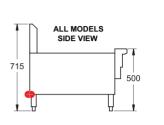

## **MODEL: RBA-12L Specifications:**

| Dimensions (WxDxH): | 305 x 800 x 715 mm |
|---------------------|--------------------|
| Working Height:     | 500 mm             |
| Grill Size (WxD):   | 215 x 546 mm       |
| Weight:             | 65 kg              |
| Gas Connection:     | 13 mm BSP          |
| Rating:             | 38 mj              |
| Packed:             | 0.2 m <sup>3</sup> |