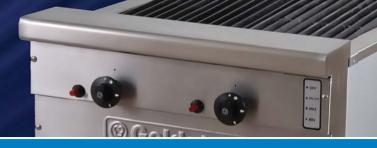

# 800 SERIES CHAR BROILERS - RBA

- 4 sizes available 305, 610, 915 and 1220mm wide.
- Heavy duty cast iron reversible grates provide greater control when cooking and energy efficiency.
- Heavy duty fully welded steel body ensures rigidity and durability.
- Stainless steel fascia and sides, spill zone and drip tray for ease of cleaning.
- Option of stand or bench mounted.
- Pilot light standard maximising operating and energy efficiency.
- Option of drop on griddle plate provides greater flexibility when cooking.
- 12 months parts & labour warranty.
- 10 year parts availability guarantee.
- Australian born and bred.

#### **800 SERIES CHAR BROILERS** RBA