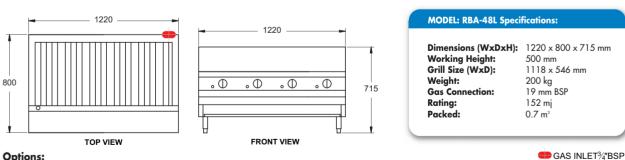

RBA-36L

**RBA-48L** 

| Dimensions (WxDxH): | 915 x 800 x 715 mm |
|---------------------|--------------------|
| Working Height:     | 500 mm             |
| Grill Size (WxD):   | 813 x 546 mm       |
| Weight:             | 150 kg             |
| Gas Connection:     | 19 mm BSP          |
| Rating:             | 114 mj             |
| Packed:             | 0.5 m <sup>3</sup> |