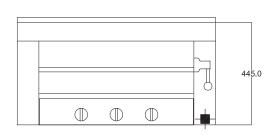

#### **SPECIFICATIONS**

| Dimensions (WxDxH) | 860 x 525 x 445 mm            |
|--------------------|-------------------------------|
| Grid Size (WxD)    | 600 x 370 mm                  |
| Positions          | Movable ratchet – 5 positions |