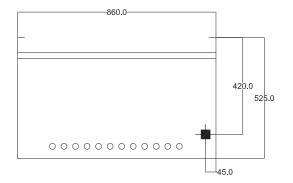

#### **SPECIFICATIONS**

| Dimensions (WxDxH) | 860 x 525 x 445 mm            |
|--------------------|-------------------------------|
| Grid Size (WxD)    | 600 x 370 mm                  |
| Positions          | Movable ratchet – 5 positions |