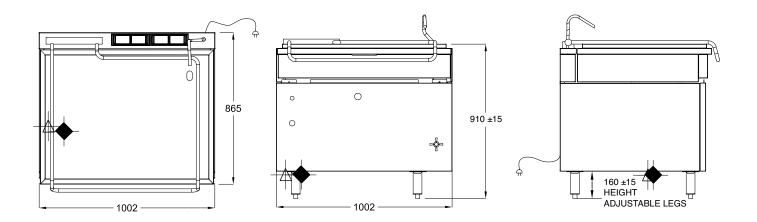

## TPG100

## SPECIFICATIONS

| Dimensions (WxDxH) | 1002 x 865 x 920 mm |
|--------------------|---------------------|
| Working height     | 825 mm              |
| Pan Size (WxDxH)   | 895 x 670 x 195 mm  |
| Capacity           | 78 L                |
|                    |                     |