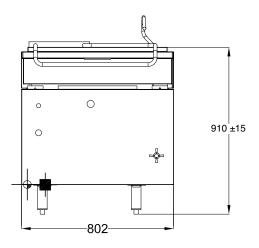

## **SPECIFICATIONS**

| 802 x 865 x 920 mm |
|--------------------|
| 825 mm             |
| 695 x 670 x 195 mm |
| 60 L               |
|                    |

- 3/4" BSP Gas Connection - 1/2" Pipe Water Inlet