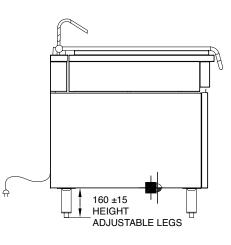

## **SPECIFICATIONS**

| 802 x 865 x 920 mm |
|--------------------|
| 825 mm             |
| 695 x 670 x 195 mm |
| 60 L               |
|                    |

- 3/4" BSP Gas Connection - 1/2" Pipe Water Inlet