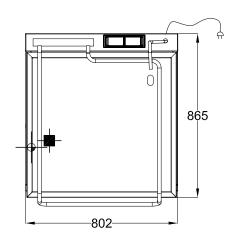

## **SPECIFICATIONS**

| 802 x 865 x 920 mm |
|--------------------|
| 825 mm             |
| 695 x 670 x 195 mm |
| 60 L               |
|                    |

- 3/4" BSP Gas Connection - 1/2" Pipe Water Inlet