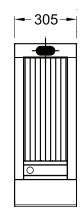

#### **SPECIFICATIONS**

| Dimensions (WxDxH) | 305 x 800 x 720 mm |
|--------------------|--------------------|
| Grill size (WxD)   | 215 x 546 mm       |
| Gas connection     | I/2" BSP           |

➡ I/2" BSP Gas Connection