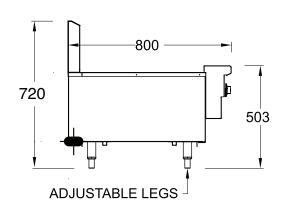

#### **SPECIFICATIONS**

| Dimensions (WxDxH) | 305 x 800 x 720 mm |
|--------------------|--------------------|
| Grill size (WxD)   | 215 x 546 mm       |
| Gas connection     | I/2" BSP           |

➡ I/2" BSP Gas Connection

| Rating | 37 Mj              |
|--------|--------------------|
| Weight | 48 kg              |
| Packed | 0.2 m <sup>3</sup> |

PH: 08 9302 1299 51 Paramount Dr Wangara WA 6065 sales@practicalproducts.com.au www.practicalproducts.com.au