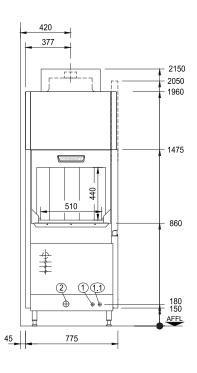

| 1 fresh water connection, soft  | R 3/4" 0 - 3°d, (0,5mmol/l);<br>max. 150-170 l/h, demineralized<br>water<br>blended to have appr. 80 μs/cm |
|---------------------------------|------------------------------------------------------------------------------------------------------------|
| 1.1 hot water connection for    |                                                                                                            |
| separate tank fill (option)     | R 3/4" 0 - 3°d; (1,4mmol/l)                                                                                |
| 2 drain                         | DN 50                                                                                                      |
| 3 power supply                  | without dryer - 26.0kW                                                                                     |
|                                 | with dryer - 31.1kW                                                                                        |
| 4 Ventilation / vent. condition | appr. 280 m <sup>3</sup> /h,                                                                               |
|                                 | 25-28°C, 2,7 g/m <sup>3</sup> humidity                                                                     |
| 5 main switch                   |                                                                                                            |