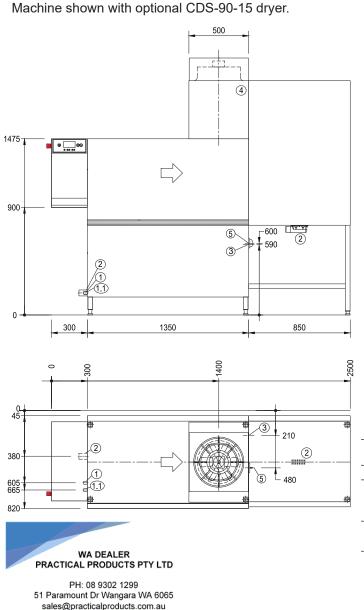

| 1 fresh water connection, soft  | R 3/4" 0 - 3°d, (0,5mmol/l);<br>max. 150-170 l/h, demineralized<br>water<br>blended to have appr. 80 μs/cm |
|---------------------------------|------------------------------------------------------------------------------------------------------------|
| 1.1 hot water connection for    |                                                                                                            |
| separate tank fill (option)     | R 3/4" 0 - 3°d; (1,4mmol/l)                                                                                |
| 2 drain                         | DN 50                                                                                                      |
| 3 power supply                  | without dryer - 26.0kW                                                                                     |
|                                 | with dryer - 31.1kW                                                                                        |
| 4 Ventilation / vent. condition | appr. 280 m <sup>3</sup> /h,                                                                               |
|                                 | 25-28°C, 2,7 g/m <sup>3</sup> humidity                                                                     |
| 5 main switch                   |                                                                                                            |