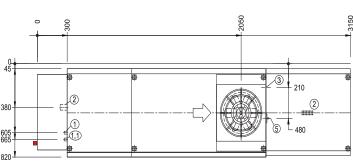

| 1                            | fresh water connection, soft  | R 3/4" 0 - 3°d, (0,5mmol/l);<br>max. 160-180 l/h, demineralized<br>water<br>blended to have appr. 80 μs/cm |
|------------------------------|-------------------------------|------------------------------------------------------------------------------------------------------------|
| 1.1 hot water connection for |                               |                                                                                                            |
|                              | separate tank fill (option)   | R 3/4" 0 - 3°d; (1,4mmol/l)                                                                                |
| 2                            | drain                         | DN 50                                                                                                      |
| 3                            | power supply                  | without dryer - 27.6kW<br>with dryer - 32.7kW                                                              |
| 4                            | Ventilation / vent. condition | appr. 280 m³/h,<br>25-28°C, 2,7 g/m³ humidity                                                              |
| 5                            | main switch                   |                                                                                                            |