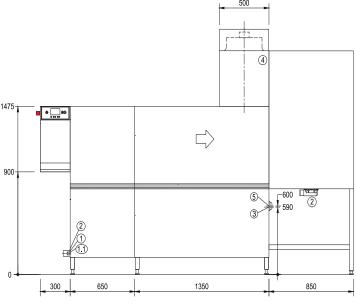

| 1                            | fresh water connection, soft  | R 3/4" 0 - 3°d, (0,5mmol/l);<br>max. 160-180 l/h, demineralized<br>water<br>blended to have appr. 80 μs/cm |
|------------------------------|-------------------------------|------------------------------------------------------------------------------------------------------------|
| 1.1 hot water connection for |                               |                                                                                                            |
|                              | separate tank fill (option)   | R 3/4" 0 - 3°d; (1,4mmol/l)                                                                                |
| 2                            | drain                         | DN 50                                                                                                      |
| 3                            | power supply                  | without dryer - 27.6kW<br>with dryer - 32.7kW                                                              |
| 4                            | Ventilation / vent. condition | appr. 280 m³/h,<br>25-28°C, 2,7 g/m³ humidity                                                              |
| 5                            | main switch                   |                                                                                                            |