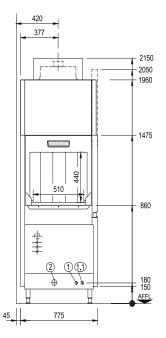

| 1                            | fresh water connection, soft  | R 3/4" 0 - 3°d, (0,5mmol/l);<br>max. 160-180 l/h, demineralized<br>water<br>blended to have appr. 80 μs/cm |
|------------------------------|-------------------------------|------------------------------------------------------------------------------------------------------------|
| 1.1 hot water connection for |                               |                                                                                                            |
|                              | separate tank fill (option)   | R 3/4" 0 - 3°d; (1,4mmol/l)                                                                                |
| 2                            | drain                         | DN 50                                                                                                      |
| 3                            | power supply                  | without dryer - 27.6kW<br>with dryer - 32.7kW                                                              |
| 4                            | Ventilation / vent. condition | appr. 280 m³/h,<br>25-28°C, 2,7 g/m³ humidity                                                              |
| 5                            | main switch                   |                                                                                                            |