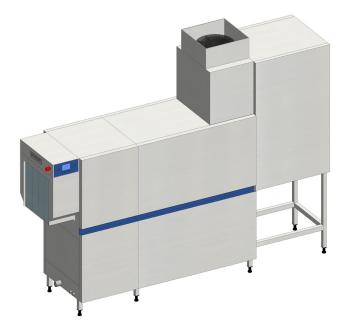

## **Automatic Rack Type Dishwasher PROFI CNLA-90-15**

Automatic rack type dishwasher, capacity up to 250 racks, 4,500 plates or 9,000 glasses per hour.

## Connections mirrorwise for R/L working direction

Machine shown with optional CDS-90-15 dryer.

8

PH: 08 9302 1299 51 Paramount Dr Wangara WA 6065 sales@practicalproducts.com.au www.practicalproducts.com.au