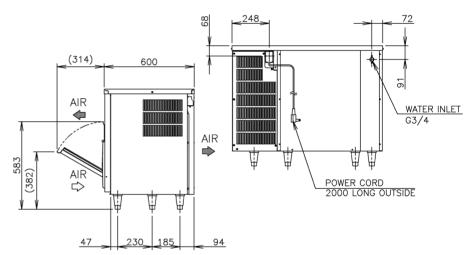

## TECHNICAL DRAWING

## PRODUCT SPECIFICATION

| Production Capacity      | Approx. 90kg @10°C Air temp; 10°C Water         |
|--------------------------|-------------------------------------------------|
| per 24hours              | Approx. 85kg @21°C Air temp; 15°C Water         |
|                          | Approx. 62kg @32°C Air temp; 21°C Water         |
| Max Storage Capacity     | Approx. 38kg (Bin Control Setting Approx. 23kg) |
| Freeze Cycle Time        | Approx. 17 Min                                  |
| Ice Production Per cycle | Approx. 1.15kg/190pcs                           |
| Dimensions               | 1004mm (W) x 600mm (D) x 800mm (H)              |
|                          | (Units include adjustable legs 90-125mm)        |
| Cooling                  | Air                                             |
| Weight Net/Gross (kg)    | 77 / 88                                         |
| AC Supply Voltage        | 1 PHASE 220-240V 50Hz / 10AMP Plug              |
| Amperage                 | Running: 4.1A Rated: 4.1A Starting: 19A R134a / |
| Refrigerant Charge       | 280g                                            |
| Operating Conditions     | Ambient Temp.: 1-40°C                           |
|                          | Water Supply Temp.: 5-35°C                      |
|                          | Water Supply Pressure: 0.07-0.8MPa (0.7-8bar)   |
|                          | Voltage Range: Rated Voltage ±6%                |
|                          |                                                 |