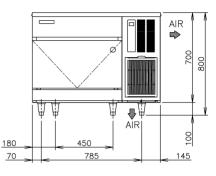

## TECHNICAL DRAWING

## PRODUCT SPECIFICATION

| Production Capacity      | Approx. 90kg @10°C Air temp; 10°C Water         |
|--------------------------|-------------------------------------------------|
| per 24hours              | Approx. 85kg @21°C Air temp; 15°C Water         |
|                          | Approx. 62kg @32°C Air temp; 21°C Water         |
| Max Storage Capacity     | Approx. 38kg (Bin Control Setting Approx. 23kg) |
| Freeze Cycle Time        | Approx. 17 Min                                  |
| Ice Production Per cycle | Approx. 1.15kg/190pcs                           |
| Dimensions               | 1004mm (W) x 600mm (D) x 800mm (H)              |
|                          | (Units include adjustable legs 90-125mm)        |
| Cooling                  | Air                                             |
| Weight Net/Gross (kg)    | 77 / 88                                         |
| AC Supply Voltage        | 1 PHASE 220-240V 50Hz / 10AMP Plug              |
| Amperage                 | Running: 4.1A Rated: 4.1A Starting: 19A R134a / |
| Refrigerant Charge       | 280g                                            |
| Operating Conditions     | Ambient Temp.: 1-40°C                           |
|                          | Water Supply Temp.: 5-35°C                      |
|                          | Water Supply Pressure: 0.07-0.8MPa (0.7-8bar)   |
|                          | Voltage Range: Rated Voltage ±6%                |
|                          |                                                 |