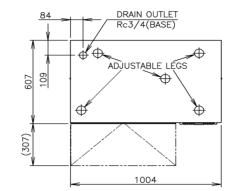

## TECHNICAL DRAWING

## PRODUCT SPECIFICATION

| Production Capacity      | Approx. 90kg @10°C Air temp; 10°C Water         |
|--------------------------|-------------------------------------------------|
| per 24hours              | Approx. 85kg @21°C Air temp; 15°C Water         |
|                          | Approx. 62kg @32°C Air temp; 21°C Water         |
| Max Storage Capacity     | Approx. 38kg (Bin Control Setting Approx. 23kg) |
| Freeze Cycle Time        | Approx. 17 Min                                  |
| Ice Production Per cycle | Approx. 1.15kg/190pcs                           |
| Dimensions               | 1004mm (W) x 600mm (D) x 800mm (H)              |
|                          | (Units include adjustable legs 90-125mm)        |
| Cooling                  | Air                                             |
| Weight Net/Gross (kg)    | 77 / 88                                         |
| AC Supply Voltage        | 1 PHASE 220-240V 50Hz / 10AMP Plug              |
| Amperage                 | Running: 4.1A Rated: 4.1A Starting: 19A R134a / |
| Refrigerant Charge       | 280g                                            |
| Operating Conditions     | Ambient Temp.: 1-40°C                           |
|                          | Water Supply Temp.: 5-35°C                      |
|                          | Water Supply Pressure: 0.07-0.8MPa (0.7-8bar)   |
|                          | Voltage Range: Rated Voltage ±6%                |
|                          |                                                 |