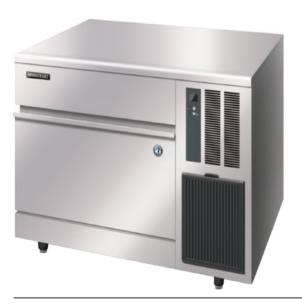

## **PRODUCT FEATURES**

- New intelligent control circuit dedicated to saving power and water consumption.
- Microcomputer controller controls the ice making process to work at peak performance in any conditions.
- Inbuilt safety features freeze cycle back up timer, defrost back up, low voltage & high amp protector.
- New 7 segment operational display panel for ease of use.
- Unique closed cell water circuit for ultimate contamination protection.
- Durable stainless steel exterior.
- Easily accessible and cleanable air filters reduce costly callouts.
- Exceptionally hard crystal clear cubes that melt slowly.
- Auto rinse and flush cycle.

## PRODUCT SPECIFICATION

| Production Capacity      | Approx. 90kg @10°C Air temp; 10°C Water         |
|--------------------------|-------------------------------------------------|
| per 24hours              | Approx. 85kg @21°C Air temp; 15°C Water         |
|                          | Approx. 62kg @32°C Air temp; 21°C Water         |
| Max Storage Capacity     | Approx. 38kg (Bin Control Setting Approx. 23kg) |
| Freeze Cycle Time        | Approx. 17 Min                                  |
| Ice Production Per cycle | Approx. 1.15kg/190pcs                           |
| Dimensions               | 1004mm (W) x 600mm (D) x 800mm (H)              |
|                          | (Units include adjustable legs 90-125mm)        |
| Cooling                  | Air                                             |
| Weight Net/Gross (kg)    | 77 / 88                                         |
| AC Supply Voltage        | 1 PHASE 220-240V 50Hz / 10AMP Plug              |
| Amperage                 | Running: 4.1A Rated: 4.1A Starting: 19A R134a / |
| Refrigerant Charge       | 280g                                            |
| Operating Conditions     | Ambient Temp.: 1-40°C                           |
|                          | Water Supply Temp.: 5-35°C                      |
|                          | Water Supply Pressure: 0.07-0.8MPa (0.7-8bar)   |
|                          | Voltage Range: Rated Voltage ±6%                |
|                          |                                                 |