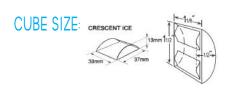

## PRODUCT FEATURES

- Individual premium crescent cube with no ice bridging.
- Exceptionally hard crystal clear cubes that melt slowly.
- Durable stainless steel exterior.
- Slide in air filter at front for easy cleaning maintaining performance efficiency.
- Double-sided stainless steel evaporator for all water conditions - produces more ice in less cycles.
- Flush mount to rear wall.
- Good in hard water areas.
- Snap in water tank design easy to remove for sanitization.
- Low electrical consumption.
- Low water consumption.
- 3 year parts and labour warranty on entire unit.

## PRODUCT SPECIFICATION

| Production Capacity      | Approx. 138kg @10°C Air temp; 10°C Water                 |
|--------------------------|----------------------------------------------------------|
| per 24hours              | Approx. 126kg @21°C Air temp; 15°C Water                 |
|                          | Approx. 100kg @32°C Air temp; 21°C Water                 |
| Max Storage Capacity     | Approx. 55kg(Bin Cont Setting Approx. 45kg)              |
| Freeze Cycle Time        | Approx. 23 Min                                           |
| Ice Production Per cycle | Approx. 2.15kg/238pcs                                    |
| Dimensions               | 762mm (W) x 712mm (D) x 992mm (H)(Height includes 152mm) |
| Cooling                  | Air                                                      |
| Weight Net/Gross (kg)    | 70 / 92                                                  |
| AC Supply Voltage        | 1 PHASE 220-240V 50Hz / 10Amp Plug                       |
| Amperage                 | Rated:4.2A Starting: 18.3A                               |
| Refrigerant Charge       | R404A / 370g                                             |
|                          | Ambient Temp.: 1-40°C                                    |
| Operating Conditions     | Water Supply Temp.: 5-35°C                               |
|                          | Water Supply Pressure: 0.07-0.8MPa (0.7-8bar) Voltage    |
|                          | Range: ± 6%                                              |