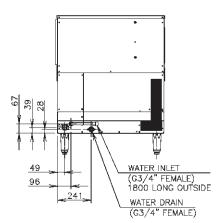

## PRODUCT FEATURES

- Individual premium crescent cube with no ice bridging.
- Exceptionally hard crystal clear cubes that melt slowly.
- Durable stainless steel exterior.
- Slide in air filter at front for easy cleaning maintaining performance efficiency.
- Double-sided stainless steel evaporator for all water conditions - produces more ice in less cycles.
- Flush mount to rear wall.
- Good in hard water areas.
- Snap in water tank design easy to remove for sanitization.
- Low electrical consumption.
- Low water consumption.
- 3 year parts and labour warranty on entire unit.



## WA DEALER PRACTICAL PRODUCTS PTY LTD

PH: 08 9302 1299 51 Paramount Dr Wangara WA 6065 sales@practicalproducts.com.au www.practicalproducts.com.au



## **TECHNICAL DRAWING**







## PRODUCT SPECIFICATION

| Production Capacity      | Approx. 138kg @10°C Air temp; 10°C Water                 |
|--------------------------|----------------------------------------------------------|
| per 24hours              | Approx. 126kg @21°C Air temp; 15°C Water                 |
|                          | Approx. 100kg @32°C Air temp; 21°C Water                 |
| Max Storage Capacity     | Approx. 55kg(Bin Cont Setting Approx. 45kg)              |
| Freeze Cycle Time        | Approx. 23 Min                                           |
| Ice Production Per cycle | Approx. 2.15kg/238pcs                                    |
| Dimensions               | 762mm (W) x 712mm (D) x 992mm (H)(Height includes 152mm) |
| Cooling                  | Air