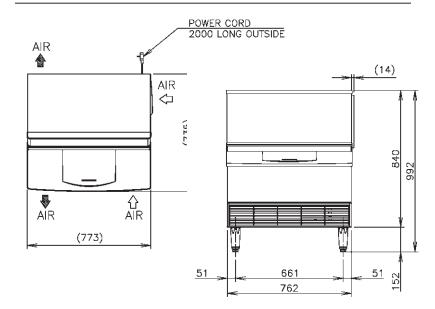

## **TECHNICAL DRAWING**

## PRODUCT SPECIFICATION

| Production Capacity      | Approx. 138kg @10°C Air temp; 10°C Water                 |
|--------------------------|----------------------------------------------------------|
| per 24hours              | Approx. 126kg @21°C Air temp; 15°C Water                 |
|                          | Approx. 100kg @32°C Air temp; 21°C Water                 |
| Max Storage Capacity     | Approx. 55kg(Bin Cont Setting Approx. 45kg)              |
| Freeze Cycle Time        | Approx. 23 Min                                           |
| Ice Production Per cycle | Approx. 2.15kg/238pcs                                    |
| Dimensions               | 762mm (W) x 712mm (D) x 992mm (H)(Height includes 152mm) |
| Cooling                  | Air                                                      |
| Weight Net/Gross (kg)    | 70 / 92                                                  |
| AC Supply Voltage        | 1 PHASE 220-240V 50Hz / 10Amp Plug                       |
| Amperage                 | Rated:4.2A Starting: 18.3A                               |
| Refrigerant Charge       | R404A / 370g                                             |
|                          | Ambient Temp.: 1-40°C                                    |
| Operating Conditions     | Water Supply Temp.: 5-35°C                               |
|                          | Water Supply Pressure: 0.07-0.8MPa (0.7-8bar) Voltage    |
|                          | Range: ± 6%                                              |