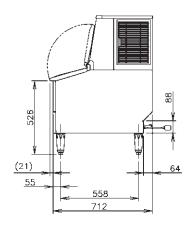

## **TECHNICAL DRAWING**

## PRODUCT SPECIFICATION

| Production Capacity      | Approx. 138kg @10°C Air temp; 10°C Water                 |
|--------------------------|----------------------------------------------------------|
| per 24hours              | Approx. 126kg @21°C Air temp; 15°C Water                 |
|                          | Approx. 100kg @32°C Air temp; 21°C Water                 |
| Max Storage Capacity     | Approx. 55kg(Bin Cont Setting Approx. 45kg)              |
| Freeze Cycle Time        | Approx. 23 Min                                           |
| Ice Production Per cycle | Approx. 2.15kg/238pcs                                    |
| Dimensions               | 762mm (W) x 712mm (D) x 992mm (H)(Height includes 152mm) |
| Cooling                  | Air                                                      |
| Weight Net/Gross (kg)    | 70 / 92                                                  |
| AC Supply Voltage        | 1 PHASE 220-240V 50Hz / 10Amp Plug                       |
| Amperage                 | Rated:4.2A Starting: 18.3A                               |
| Refrigerant Charge       | R404A / 370g                                             |
|                          | Ambient Temp.: 1-40°C                                    |
| Operating Conditions     | Water Supply Temp.: 5-35°C                               |
|                          | Water Supply Pressure: 0.07-0.8MPa (0.7-8bar) Voltage    |
|                          | Range: ± 6%                                              |