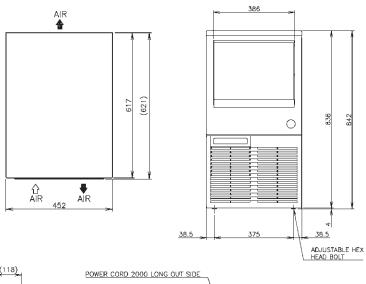

## TECHNICAL DRAWING

## PRODUCT SPECIFICATION

| Production Capacity      | Approx. 43kg @10°C Air temp; 10°C Water       |
|--------------------------|-----------------------------------------------|
| per 24hours              | Approx. 41kg @21°C Air temp; 15°C Water       |
|                          | Approx. 33kg @32°C Air temp; 21°C Water       |
| Max Storage Capacity     | Approx. 16kg(Bin Cont Setting Approx. 14kg)   |
| Freeze Cycle Time        | Approx. 25 Min                                |
| Ice Production Per cycle | Approx. 0.78kg/80pcs                          |
| Dimensions               | 452mm (W) x 617mm (D) x 842mm (H)             |
|                          | (Adjustable legs are optional)                |
| Cooling                  | Air                                           |
| Weight Net/Gross (kg)    | 40 / 50                                       |
| AC Supply Voltage        | 1 PHASE 220-240V 50Hz /10amp Plug             |
| Amperage                 | Running: 1.7A Starting: 8.5A                  |
| Refrigerant Charge       | R134a / 140g                                  |
| Operating Conditions     | Ambient Temp.: 1- 40°C                        |
|                          | Water Supply Temp.: 5-35°C                    |
|                          | Water Supply Pressure: 0.07-0.8MPa (0.7-8bar) |
|                          | Voltage Range: ± 6%                           |