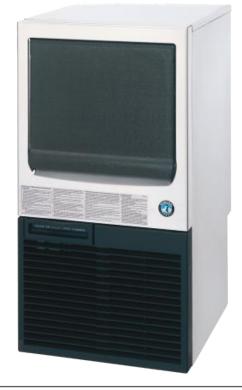

## PRODUCT FEATURES

- Individual premium crescent cube with no ice bridging.
- Exceptionally hard crystal clear cubes that melt slowly.
- Durable stainless steel exterior.
- Slide in air filter at front for easy cleaning maintaining performance efficiency.
- Double-sided stainless steel evaporator for all water conditions - produces more ice in less cycles.
- Flush mount to rear wall.
- Good in hard water areas.
- Snap in water tank design easy to remove for sanitization.
- Low electrical consumption.
- Low water consumption.
- 3 year parts and labour warranty on entire unit.

## CUBE SIZE: CRESCENT ICE 13mm 11/2 11/2 WA DEALER PRACTICAL PRODUCTS PTY LTD

PH: 08 9302 1299 51 Paramount Dr Wangara WA 6065 sales@practicalproducts.com.au www.practicalproducts.com.au