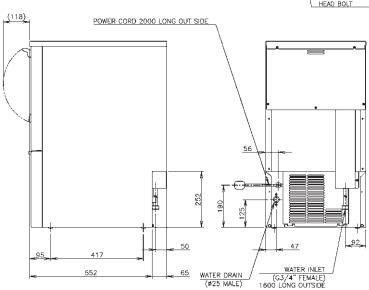

## TECHNICAL DRAWING

## PRODUCT SPECIFICATION

| Production Capacity      | Approx. 43kg @10°C Air temp; 10°C Water       |
|--------------------------|-----------------------------------------------|
| per 24hours              | Approx. 41kg @21°C Air temp; 15°C Water       |
|                          | Approx. 33kg @32°C Air temp; 21°C Water       |
| Max Storage Capacity     | Approx. 16kg(Bin Cont Setting Approx. 14kg)   |
| Freeze Cycle Time        | Approx. 25 Min                                |
| Ice Production Per cycle | Approx. 0.78kg/80pcs                          |
| Dimensions               | 452mm (W) x 617mm (D) x 842mm (H)             |
|                          | (Adjustable legs are optional)                |
| Cooling                  | Air                                           |
| Weight Net/Gross (kg)    | 40 / 50                                       |
| AC Supply Voltage        | 1 PHASE 220-240V 50Hz /10amp Plug             |
| Amperage                 | Running: 1.7A Starting: 8.5A                  |
| Refrigerant Charge       | R134a / 140g                                  |
| Operating Conditions     | Ambient Temp.: 1- 40°C                        |
|                          | Water Supply Temp.: 5-35°C                    |
|                          | Water Supply Pressure: 0.07-0.8MPa (0.7-8bar) |
|                          | Voltage Range: ± 6%                           |