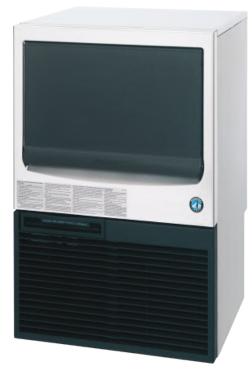

## PRODUCT FEATURES

- Individual premium crescent cube with no ice bridging.
- Exceptionally hard crystal clear cubes that melt slowly.
- Durable stainless steel exterior.
- Slide in air filter at front for easy cleaning maintaining performance efficiency.
- Double-sided stainless steel evaporator for all water conditions - produces more ice in less cycles.
- Flush mount to rear wall.
- Good in hard water areas.
- Snap in water tank design easy to remove for sanitization.
- Low electrical consumption.
- Low water consumption.