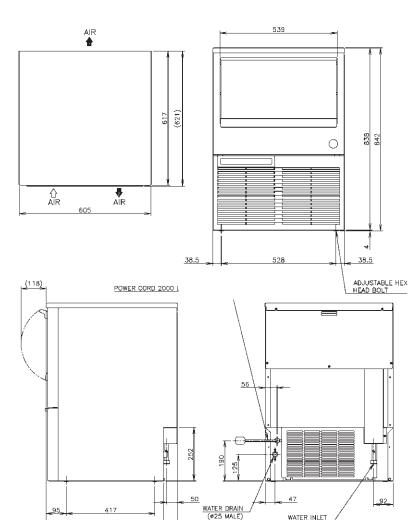

## TECHNICAL DRAWING

WATER INLET (G3/4" FEMALE) 1600 LONG OUTSIDE

## PRODUCT SPECIFICATION

55:

| Production Capacity      | Approx. 53kg @10°C Air temp; 10°C Water       |
|--------------------------|-----------------------------------------------|
| per 24hours              | Approx. 50kg @21°C Air temp; 15°C Water       |
|                          | Approx. 41kg @32°C Air temp; 21°C Water       |
| Max Storage Capacity     | Approx. 23kg (Bin Cont Setting Approx. 19kg)  |
| Freeze Cycle Time        | Approx. 28 Min                                |
| Ice Production Per cycle | Approx. 1.03kg/110pcs                         |
| Dimensions               | 605mm (W) x 617mm (D) x 842mm (H)             |
|                          | (Adjustable legs are optional)                |
| Cooling                  | Air                                           |
| Weight Net/Gross (kg)    | 46 / 58                                       |
| AC Supply Voltage        | 1 PHASE 220-240V 50Hz /10amp Plug             |
| Amperage                 | Running: 1.9A Starting: 15.5A                 |
| Refrigerant Charge       | R134a / 210g                                  |
| Operating Conditions     | Ambient Temp.: 1-40°C                         |
|                          | Water Supply Temp.: 5-35°C                    |
|                          | Water Supply Pressure: 0.07-0.8MPa (0.7-8bar) |
|                          | Voltage Range: ± 6%                           |