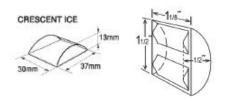

## PRODUCT FEATURES

- Individual premium crescent cube with no ice bridging.
- Exceptionally hard crystal clear cubes that melt slowly.
- Durable stainless steel exterior.
- Slide in air filter for easy cleaning maintaining performance efficiency.
- Patented double sided stainless steel evaporator for all water conditions - produces more ice in less cycles.
- Audible alarms.
- 3 year parts & labour on entire unit, 5 year parts and labour on the evaporator,5 year (parts only) on compressor and air cooled coil.