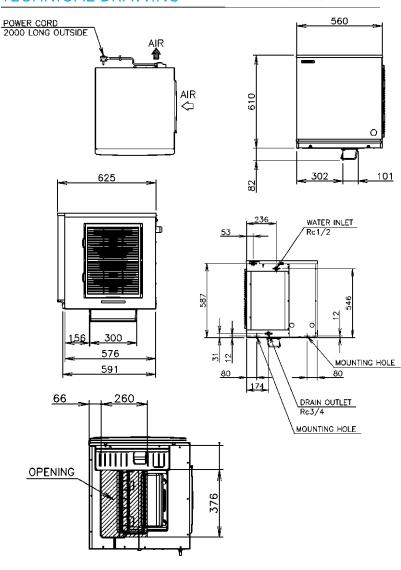

## TECHNICAL DRAWING

## PRODUCT SPECIFICATION

| Production Capacity      | Approx. 275kg @10°C Air temp; 10°C Water      |
|--------------------------|-----------------------------------------------|
| per 24hours              | Approx. 255kg @21°C Air temp; 15°C Water      |
|                          | Approx. 221kg @32°C Air temp; 21°C Water      |
| Max Storage Capacity     | Select Bin and Kit                            |
| Freeze Cycle Time        | Approx. 26.8 Min                              |
| Ice Production Per cycle | Approx. 5.3kg/572pcs                          |
| Dimensions               | 560mm (W) x 625mm (D) x 610mm (H)             |
|                          | (Not incl.Bin Sw)                             |
| Cooling                  | Air                                           |
| Weight Net/Gross (kg)    | 57/73                                         |
| AC Supply Voltage        | 1 PHASE 220-240V 50Hz / 10amp Plug            |
| Amperage                 | Running: 4.9A Starting: 24A                   |
| Refrigerant Charge       | R404A / 780g                                  |
| Operating Conditions     | Ambient Temp.: 7-40°C                         |
|                          | Water Supply Temp.: 5-35°C                    |
|                          | Water Supply Pressure: 0.07-0.8MPa (0.7-8bar) |
|                          | Voltage Range: 198-254V                       |