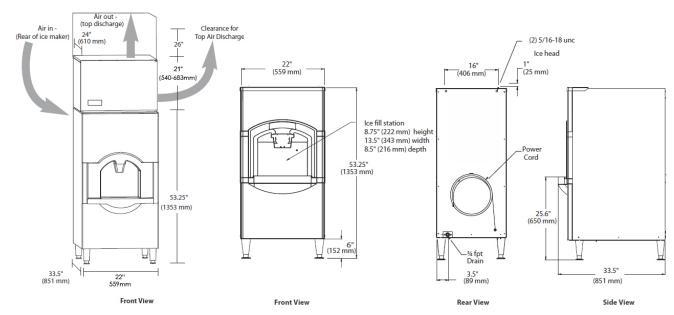

## Dimensions (dispenser only)

| ALL MODELS     |                   |  |  |  |  |  |
|----------------|-------------------|--|--|--|--|--|
| W x D x H (mm) | 559 x 851 x 1,353 |  |  |  |  |  |

Note #1: Model CD40522 dispensers accept all 22" CIM Series™ Cube Ice Makers. Note #2: CD40522 Series units do not require an Adaptor and Bin Level Kit.

NOTES: Number of Wires: 3 (i Approx. Shipping Weight Ibs (kg): 105 Refrigerant Type: R4 \*Cordset included