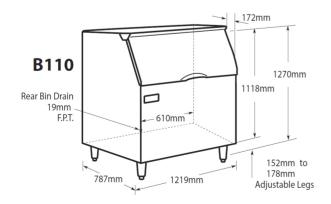

### **Specifications**

| Bin Model<br>No. | Ice Storage<br>(kg) | Approx. Shipping<br>Weight |
|------------------|---------------------|----------------------------|
| B25              | 110                 | 45                         |
| B40              | 156                 | 63                         |
| B42              | 160                 | 63                         |
| B55              | 232                 | 79                         |
| B110             | 388                 | 89                         |

#### **Dimensions**

PH: 08 9302 1299 51 Paramount Dr Wangara WA 6065 sales@practicalproducts.com.au www.practicalproducts.com.au