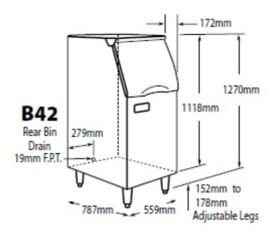

### **Specifications**

| Bin Model<br>No. | Ice Storage<br>(kg) | Approx. Shipping<br>Weight |
|------------------|---------------------|----------------------------|
| B25              | 110                 | 45                         |
| B40              | 156                 | 63                         |
| B42              | 160                 | 63                         |
| B55              | 232                 | 79                         |
| B110             | 388                 | 89                         |

#### **Dimensions**

PH: 08 9302 1299 51 Paramount Dr Wangara WA 6065 sales@practicalproducts.com.au www.practicalproducts.com.au