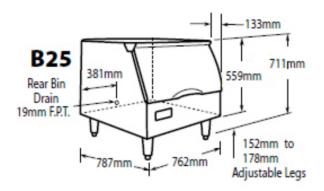

#### **Dimensions**

PH: 08 9302 1299 51 Paramount Dr Wangara WA 6065 sales@practicalproducts.com.au www.practicalproducts.com.au

### **Specifications**

| Bin Model<br>No. | Ice Storage<br>(kg) | Approx. Shipping<br>Weight |
|------------------|---------------------|----------------------------|
| B25              | 110                 | 45                         |
| B40              | 156                 | 63                         |
| B42              | 160                 | 63                         |
| B55              | 232                 | 79                         |
| B110             | 388                 | 89                         |