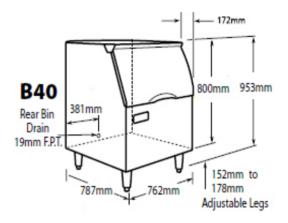

#### **Dimensions**

PH: 08 9302 1299 51 Paramount Dr Wangara WA 6065 sales@practicalproducts.com.au www.practicalproducts.com.au

### **Specifications**

| Bin Model<br>No. | Ice Storage<br>(kg) | Approx. Shipping<br>Weight |
|------------------|---------------------|----------------------------|
| B25              | 110                 | 45                         |
| B40              | 156                 | 63                         |
| B42              | 160                 | 63                         |
| B55              | 232                 | 79                         |
| B110             | 388                 | 89                         |