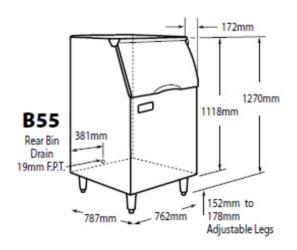

### **Specifications**

| Bin Model<br>No. | Ice Storage<br>(kg) | Approx. Shipping<br>Weight |
|------------------|---------------------|----------------------------|
| B25              | 110                 | 45                         |
| B40              | 156                 | 63                         |
| B42              | 160                 | 63                         |
| B55              | 232                 | 79                         |
| B110             | 388                 | 89                         |

#### **Dimensions**

PH: 08 9302 1299 51 Paramount Dr Wangara WA 6065 sales@practicalproducts.com.au www.practicalproducts.com.au