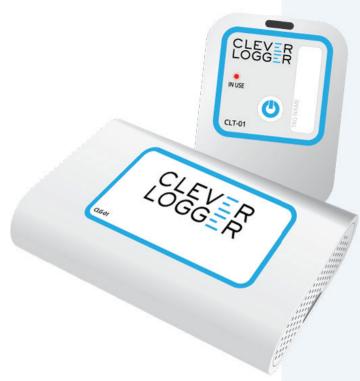

## CLEVER LOGGER

VACCINE FRIDGE DATA LOGGER WITH CLOUD CONNECTIVITY

SPECIFICATIONS

CLOUD CONNECTIVITY

WiFi, or

Ethernet cable

## DIMENSIONS

Gateway

Width: 90mm

Height: 70mm Depth: 25mm **Data Logger** 

Width: 48mm

Height: 65mm

Depth: 10mm

## FEATURES

- Automatically records temperatures every 5 minutes
- Instant alerts to your phone/email if there is a cold chain breach
- All data is securely saved to the cloud
- No ongoing fees

- Reports are automatically created and emailed to you
- Reports available as PDF, Excel or CSV files
- Can view live temperature recordings from anywhere
- Replaceable battery
- 12 month warranty