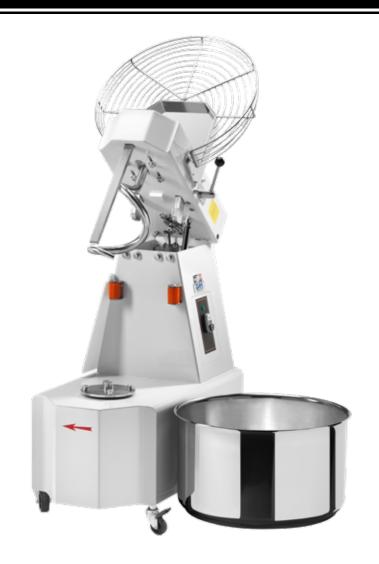

## **Main Features**

- Innovative head/body hooking system that enhances resistance, extends machine life and saves the operator time.
- Hooking system ensures minimal shaking and vibration, ensuring the components wear less and last longer
- The bowls, wire lid and dough breakers are made of 18/10 AISI 304 stainless steel, the kneading hook is made of forged stainless steel
- Safety microswitch activates if guard is lifted during operation
- · Heavy duty chain driven head and bowl operation
- Timer controlled
- Includes castors with brakes

## **SPECIFICATIONS**

| Voltage        | 240V                                     |
|----------------|------------------------------------------|
| Power          | 1.5 kW Single Phase                      |
| speed          | 140 rpm                                  |
| Weight         | 115 kg                                   |
| Plug Supplied  | Yes 10 amp                               |
| Capacity       | 50 lt                                    |
| Finished Dough | 38 kg                                    |
| Bowl Dim       | 450 x 300 mm                             |
| Warranty       | 4 Year Warranty (2 yr Labour 4 yr Parts) |

Patented hooking system

Removable bowl

Single lever operation Chain driven head & bow