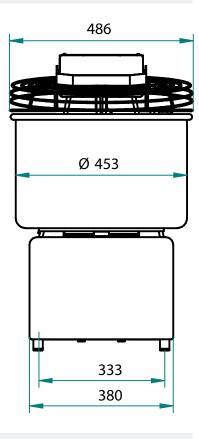

## **DIMENSIONS**

| External Width  | 480mm                   |  |
|-----------------|-------------------------|--|
| External Depth  | 800mm                   |  |
| External Height | 770mm (without castors) |  |

FRONT SIDE

**TOP** 

We reserve the right to alter specifications without notice.

PH: 08 9302 1299
51 Paramount Dr Wangara WA 6065
sales@practicalproducts.com.au
www.practicalproducts.com.au