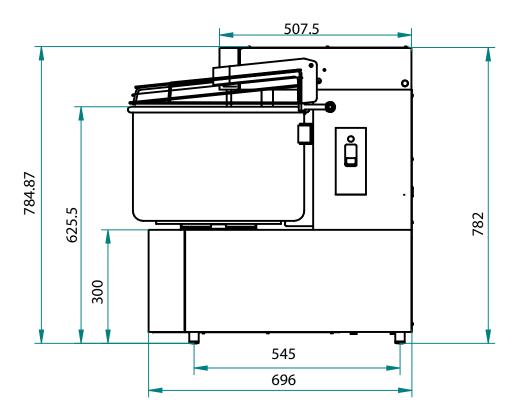

## **DIMENSIONS**

| External Width  | 480mm                   |  |
|-----------------|-------------------------|--|
| External Depth  | 800mm                   |  |
| External Height | 770mm (without castors) |  |

FRONT SIDE

**TOP** 

We reserve the right to alter specifications without notice.

PH: 08 9302 1299
51 Paramount Dr Wangara WA 6065
sales@practicalproducts.com.au
www.practicalproducts.com.au