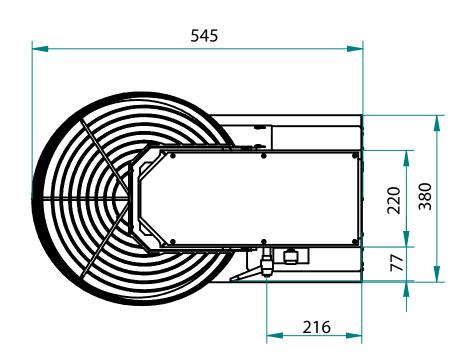

## **DIMENSIONS**

| External Width  | 480mm                   |  |
|-----------------|-------------------------|--|
| External Depth  | 800mm                   |  |
| External Height | 770mm (without castors) |  |

FRONT SIDE

**TOP** 

We reserve the right to alter specifications without notice.

PH: 08 9302 1299
51 Paramount Dr Wangara WA 6065
sales@practicalproducts.com.au
www.practicalproducts.com.au