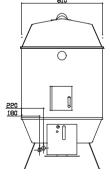

### **Dimensions**

• 810mm x 810mm x 1530mm H

Assembled with fixed position legs

- Weight 42kg
- Packed dimensions 940mm x 860mm x 1470mm H
- Packed weight 69kg

#### **Connections**

- Gas 3/4" BSP male
- Gas 220mm from left, 50mm from front, 200mm from floor
- Supplied with gas regulator (specify Nat or LP on order)
- Drain 1" BSP female
- Drain 180mm from left, 400mm from front, 180mm floor