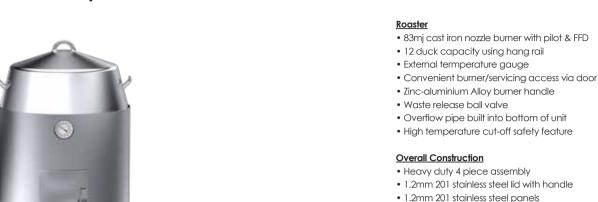

## **ASIAN**

- Ideal for roasting duck, pork, and other meats
- External temperature gauge
- Waste release valve and overflow pipe
- High temperature cut-off safety feature
- Durable Zinc-aluminum Alloy burner handle
- 1.2mm 201 stainless steel body
- 24 month 'Platinum Warranty'
- Easy to clean and service

## • 12 duck capacity using hanging rail • Easy top access via lift-off lid

**Description** DRO-810 Single roasting burner **Nat Gas** LP Gas 83 mj 83 mj