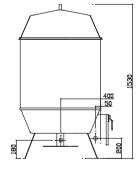

### **Dimensions**

• 810mm x 810mm x 1530mm H

Assembled with fixed position legs

- Weight 42kg
- Packed dimensions 940mm x 860mm x 1470mm H
- Packed weight 69kg

#### **Connections**

- Gas 3/4" BSP male
- Gas 220mm from left, 50mm from front, 200mm from floor
- Supplied with gas regulator (specify Nat or LP on order)
- Drain 1" BSP female
- Drain 180mm from left, 400mm from front, 180mm floor