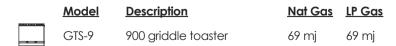

# GTS 900mm Griddle Toasters

## **Technical Specifications for GTS-9**

- 21mm thick mild steel griddle plate
- Chrome and ribbed plate finishes optional
- Space saving grill & toaster combination
- Cabinet base design
- Storage compartment
- Modular Professional series design
- 24 month 'Platinum Warranty'
- Easy to clean and service