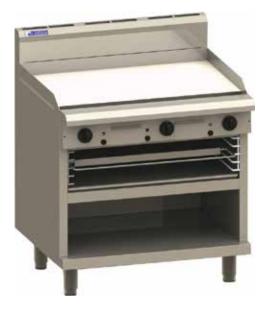

# GTS 900mm Griddle Toasters

## **Technical Specifications for GTS-9**

- 21mm thick mild steel griddle plate
- Chrome and ribbed plate finishes optional
- Space saving grill & toaster combination
- Cabinet base design
- Storage compartment
- Modular Professional series design
- 24 month 'Platinum Warranty'
- Easy to clean and service

#### Griddle/Hotplate

- 23 mj S/S burners with pilot, FFD and piezo ignition
- Variable flame control valve with low flame setting
- 21mm thick mild steel griddle plate
- Top weld sealed hotplate sections
- GTS-9 plate: 890mm x 540mm; 0.48m2 cooking area
- 2mm 304 stainless steel splash guards
- Incorporated waste channel at front of plate
- Griddle drawer oil bin 1.2mm stainless steel

#### <u>Toaster</u>

- Stainless steel reflectors directing heat to toasting zone
- Multiple (4) toasting rack positions
- Toasting rack 740mm x 385mm
- Stainless steel crumb catcher attached to rack
- Optimal toasting results with burner on 'high' setting
- Lower flame settings ideal for melts/warming
- 2mm 304 stainless steel splash guards
- Secondary crumb tray at base of toaster

#### **Overall Construction**

- Heavy duty construction
- Welded 1.2mm 304 stainless steel front hob
- Front and side panels 0.9mm 304 stainless steel
- Splashback 1.2 mm 304 stainless steel
- Stainless steel legs with 55mm height adjustment range