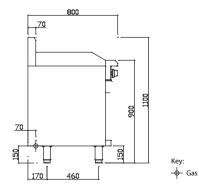

#### **Dimensions**

- 900mm x 800mm x 1100mm H
- Working height 900mm
- Weight 142kg
- Packed dimensions 940mm x 860mm x 1260mm H
- Packed weight 167kg

#### Connections

- Gas 3/4" BSP male
- 180mm from right, 50mm from rear, 150mm from floor
- Supplied with gas regulator (specify Nat or LP on order)