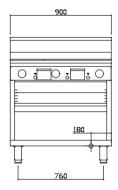

#### **Dimensions**

- 900mm x 800mm x 1100mm H
- Working height 900mm
- Weight 142kg
- Packed dimensions 940mm x 860mm x 1260mm H
- Packed weight 167kg

#### Connections

- Gas 3/4" BSP male
- 180mm from right, 50mm from rear, 150mm from floor
- Supplied with gas regulator (specify Nat or LP on order)