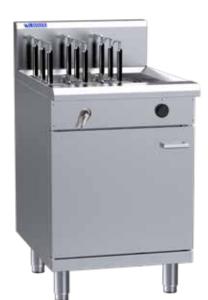

# NC 600mm Noodle Cookers

# Technical Specifications for NC-60, NC-60-A.

- Ideal for high volumes of noodles/vegetables/pasta
- Adjustable thermostat accurately controls water temp
- Includes pilot, FFD, piezo and high temp cutout
- Water purifying overflow system
- Marine grade 316 stainless steel tank
- 50 litre tank capacity
- Cabinet design with convenient front panel controls
- Supplied with 9 noodle baskets
- Modular Professional series design
- 24 month 'Platinum Warranty'

#### **Noodle Cooker**

- 78 mj jet burner with pilot, FFD and piezo ignition
- Adjustable thermostat accurately controls water temp
- Water purifying overflow system to remove excess starch
- High temperature cut-out safety mechanism
- Marine grade 1.5mm 316 stainless steel tank
- 50 litre tank capacity
- Tank filter insert 0.9mm 304 stainless steel
- Drain back basket stand 1.2mm 304 stainless steel
- Fixed position rear water spout for efficient tank filling
- Includes 9 baskets 0.7mm 304 perforated stainless steel
- Safety release tank drainage valve at bottom of unit