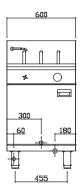

#### **Dimensions**

- 600mm x 800mm x 1100mm H
- Working height 900mm
- Weight 84kg
- Packed dimensions 640mm x 860mm x 1260mm H
- Packed weight 104kg