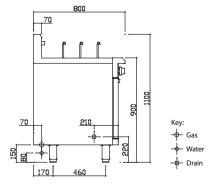

#### **Dimensions**

- 600mm x 800mm x 1100mm H
- Working height 900mm
- Weight 84kg
- Packed dimensions 640mm x 860mm x 1260mm H
- Packed weight 104kg

#### **Connections**

- Gas 3/4" BSP male
- Gas 180mm from right, 70mm from rear, 150mm from floor
- Supplied with gas regulator (specify Nat or LP on order)
- Water inlet 1/2" copper tube
- Water 60mm from left, 70mm from rear, 80mm from floor
- Drain 1" BSP male
- Drain 300mm from left, 210mm from front, 220mm floor