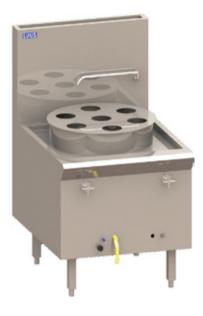

# YC 750mm Yum Cha Steamer

#### <u>Steamer</u>

- 115mj 32 jet mongolian burner with piezo, pilot & FFD
- Water deck cooling system
- 1.5mm 304 stainless steel 7 hole steamer plate
- 1.2mm 304 stainless steel pot & skirting
- Water deck cooling system
- Quarter turn water control lever
- Rear laundry arm with front panel controls
- Front gutter design for easier cleaning
- Zinc-aluminium Alloy burner handle