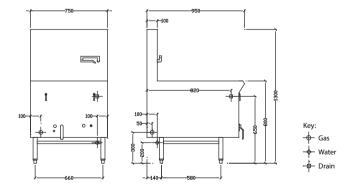

#### **Dimensions**

- 750mm x 950mm x 1300mm H
- Working height 800mm
- Weight 112kg
- Packed dimensions 830mm x 1025mm x 1460mm H
- Packed weight 142kg

#### **Connections**

- Gas 3/4" BSP male
- Gas 100mm from left, 50mm from rear, 300mm from floor (regulator connected inside front cover)
- Supplied with gas regulator (specify Nat or LP on order)
- Water inlet 1/2" copper tube
- Water 100mm from right, 100 mm from rear, 200mm floor
- Drain 2" BSP male
- Drain 100mm from right, 130mm from front, 650mm floor