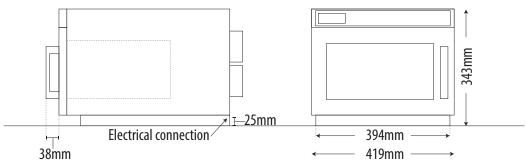

## **DIMENSIONS** External dimensions: 425W x 578D x 343H mm Internal cavity: 330W x 305D x 171H mm **POWER SUPPLY** 240V 50Hz 10A single phase plugged **TECHNICAL DATA** Power output: 1400W Power consumption: 2100W, 9.7A Internal cavity volume: 17 litres External cabinet finish: Stainless steel Internal cavity finish: Stainless steel with sealed-in ceramic base 100 Memory programs: Power levels: 11 Product weight: 30kg Shipping weight 34kg Magnetrons: 2