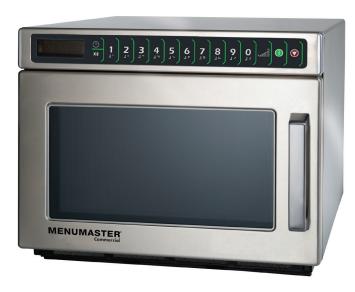

## **MENUMASTER®**

## DEC14E2A

HEAVY DUTY COMMERCIAL MICROWAVE OVEN 200+ USES PER DAY - 10A

Menumaster compact heavy duty microwave oven. 100 memory programs, these ovens are recommended for more than 200 uses per day and are perfect for any busy foodservice outlet and can be depended on day in, day out for years to come.

The DEC14E2A 10A Plug Model has 1400 watts of cooking power. 100 program menu settings and 4 stages of cooking will deliver programming flexibility and accomodate changing menus. With a unique dual, top and bottom antenna system for superior cooking results, even heat distribution & fast operation.