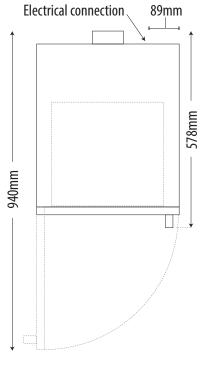

## **DIMENSIONS** External dimensions: 425W x 578D x 343H mm Internal cavity: 330W x 305D x 171H mm **POWER SUPPLY** 240V 50Hz 10A single phase plugged **TECHNICAL DATA** Power output: 1400W Power consumption: 2100W, 9.7A Internal cavity volume: 17 litres External cabinet finish: Stainless steel Internal cavity finish: Stainless steel with sealed-in ceramic base 100 Memory programs: Power levels: 11 Product weight: 30kg Shipping weight 34kg Magnetrons: 2