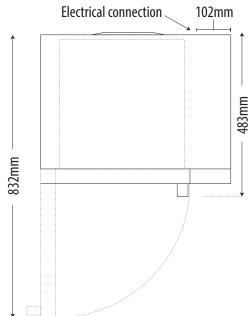

## **DIMENSIONS**

External dimensions: 559W x 483D x 352H mm

Internal cavity: 368W x 381D x 216H mm

SPECIFICATIONS ARE SUBJECT TO CHANGE WITHOUT NOTICE.