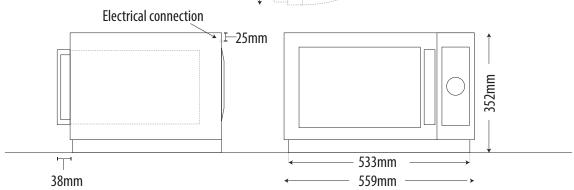

## **DIMENSIONS**

External dimensions: 559W x 483D x 352H mm

Internal cavity: 368W x 381D x 216H mm

SPECIFICATIONS ARE SUBJECT TO CHANGE WITHOUT NOTICE.