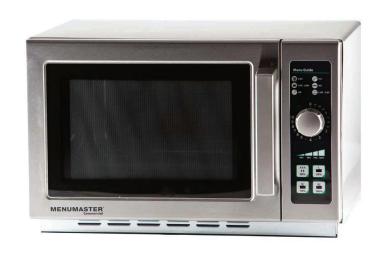

The RCS511DSE is a commercial microwave for light duty food service. It has a user friendly ten minute dial with 4 power levels.