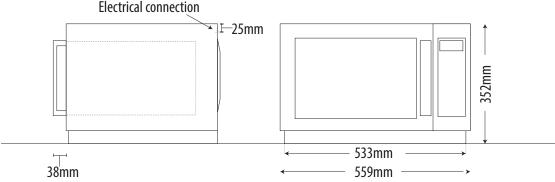

## External dimens Internal cavity:

**DIMENSIONS** 

External dimensions: 559W x 483D x 352H mm

Internal cavity: 368W x 381D x 216H mm