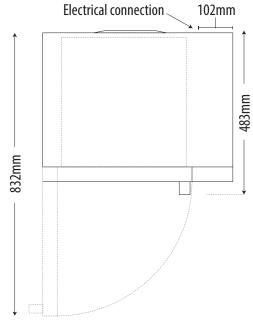

## External dimens Internal cavity:

**DIMENSIONS** 

External dimensions: 559W x 483D x 352H mm

Internal cavity: 368W x 381D x 216H mm