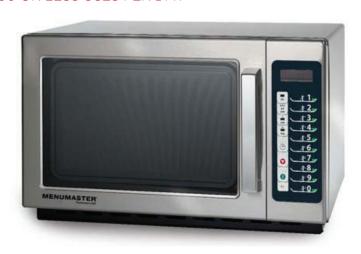

## **MENUMASTER®**

LIGHT DUTY COMMERCIAL MICROWAVE OVEN 100 OR LESS USES PER DAY

Light Duty Microwaves are ideal for light volume sites recommended for 100 or less uses per day. These dependable ovens are easy to use and are the perfect replacement for domestic ovens in any foodservice operation.

The RCS511TS is a commercial microwave for light duty food service.100 programmable menu settings and a 4 stage cooking option.