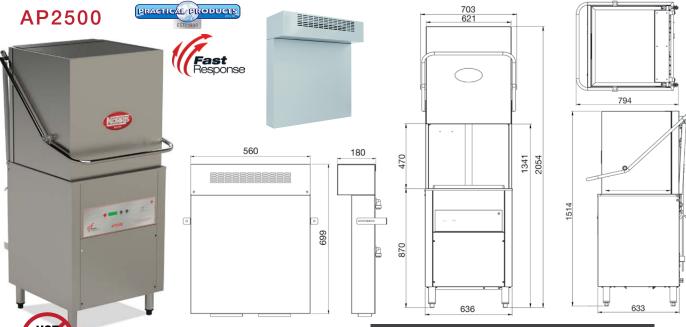

| TECHNICAL DATA                                                                                                                              |                                                                    |
|---------------------------------------------------------------------------------------------------------------------------------------------|--------------------------------------------------------------------|
| Height                                                                                                                                      |                                                                    |
| Cabinet Cabinet inc. legs With hood extended Usable Wash                                                                                    | 1366 mm<br>1514 mm<br>2054 mm<br>470mm                             |
| Width                                                                                                                                       |                                                                    |
| Cabinet<br>Inc. handle                                                                                                                      | 640 mm<br>703 mm                                                   |
| Depth                                                                                                                                       |                                                                    |
| Cabinet Inc. handle                                                                                                                         | 635 mm<br>785 mm                                                   |
| Capacities                                                                                                                                  |                                                                    |
| Loads/Hour Water per Cycle Wash Pump Wash Tank Litres Boiler Litres Element (wash) Element (boiler) Detergent Injection Rinse Aid Injection | 45*<br>2.5L**<br>1600W<br>25<br>6<br>3000W<br>10600W<br>yes<br>yes |
| Temperatures                                                                                                                                |                                                                    |
| Wash Degrees C<br>Rinse Degrees C                                                                                                           | 65 °C<br>88 °C                                                     |
| Plumbing                                                                                                                                    |                                                                    |
| Drain<br>Water                                                                                                                              | Drain Pump<br>½" BSP (cold)                                        |
| Electrical                                                                                                                                  |                                                                    |
| Volts/Hz/Phase<br>Amps                                                                                                                      | 415V AC/50Hz/3+N<br>20amps/Ph                                      |