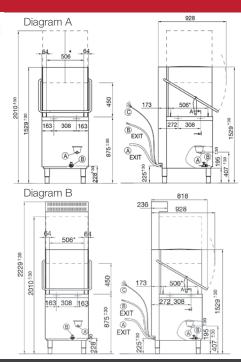

## TECHNICAL DATA

| He                                        | ight                                                                                                                                                                  |                                                                               |
|-------------------------------------------|-----------------------------------------------------------------------------------------------------------------------------------------------------------------------|-------------------------------------------------------------------------------|
| Ca<br>Wi<br>Us                            | binet<br>binet inc. legs<br>th hood extended<br>able Wash<br>'ith steam condenser                                                                                     | 1335 mm<br>1500-1560 mm<br>1985-2045 mm<br>440 mm<br>2210-2150 mm             |
| Wi                                        | dth                                                                                                                                                                   |                                                                               |
|                                           | binet<br>. handle                                                                                                                                                     | 634 mm<br>725 mm                                                              |
| De                                        | pth                                                                                                                                                                   |                                                                               |
|                                           | binet<br>. handle                                                                                                                                                     | 745 mm<br>818 mm                                                              |
| Ca                                        | pacities                                                                                                                                                              |                                                                               |
| Wa<br>Wa<br>Rir<br>Wa<br>Rir<br>Ele<br>De | ads/Hour<br>ater per Cycle<br>ash Pump<br>ash Tank Litres<br>ash Tank Litres<br>ase Litres<br>ement (wash)<br>ement (rinse)<br>tergent Injection<br>ase Aid Injection | up to 40*<br>2.7L<br>1100W<br>200W<br>20<br>6<br>3000W<br>9500W<br>yes<br>yes |
| Ter                                       | mperatures                                                                                                                                                            |                                                                               |
|                                           | ash Degrees C<br>nse Degrees C                                                                                                                                        | 60 °C<br>82 °C                                                                |
| Plu                                       | umbing                                                                                                                                                                |                                                                               |
| Dra<br>Wa                                 | ain<br>Iter                                                                                                                                                           | Gravity<br>(Drain Pump Optional)<br>3/4" BSP (hot)                            |
| Ele                                       | ectrical                                                                                                                                                              |                                                                               |
| An                                        | lts/Hz/Phase<br>nps                                                                                                                                                   | 400V/50Hz/3+N<br>20Amps/Ph                                                    |