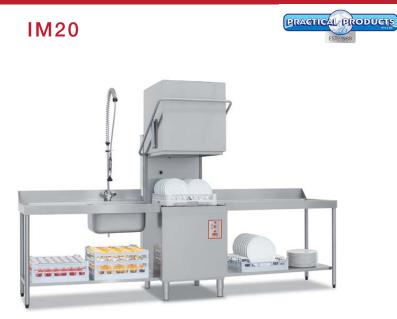

## UPRIGHT

Note: Benches not included Optional steam condenser available (see Diagram B)

With European technology this commercial dishwashing machine has been designed for Australian conditions to be an extremely user-friendly and functional pass-through machine. Incorporating a number of technical features such as the smooth lifting hood, large pass-through door entry of 410mm, and a quick start option so when the hood closes this industrial dishwashing machine starts and keeps performing in the busiest of environments.

## FEATURES

- Warranty 3 years on the control board, 1 year parts and labour on the remainder of the machine
- 60 / 120 / 180 / 720 second cycles
- Up to 1000 plates per hour\*
- Automatic detergent injection
- Corner and In-line positioning
- Easy cleaning
- Ergonomically designed
- Heat recovery unit available
- 1 x Flat Rack 500mm x 500mm
- 1 x Cutlery container
- 1 x Drain hose
- 1 x Water connection hose
- 1 x Operating manual