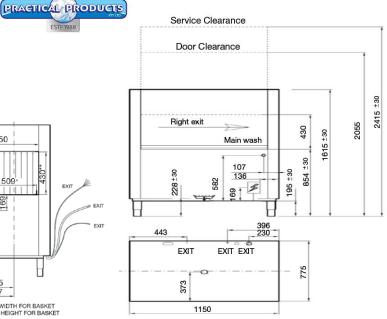

PH: 08 9302 1299 51 Paramount Dr Wangara WA 6065 sales@practicalproducts.com.au www.practicalproducts.com.au

| TECHNICAL DATA                                                                                                                                            | A                                                   |
|-----------------------------------------------------------------------------------------------------------------------------------------------------------|-----------------------------------------------------|
| Height                                                                                                                                                    |                                                     |
| Cabinet Cabinet inc. legs With door extended Usable Wash                                                                                                  | 1420 mm<br>1585-1645 mm<br>2055-2115 mm<br>430 mm   |
| Width                                                                                                                                                     |                                                     |
| Cabinet                                                                                                                                                   | 1150 mm                                             |
| Depth                                                                                                                                                     |                                                     |
| Cabinet                                                                                                                                                   | 775 mm                                              |
| Capacities                                                                                                                                                |                                                     |
| Loads/Hour Water per cycle Wash Pump Rinse Pump Wash Tank Litres Rinse Tank Litres Element (wash) Element (rinse) Detergent Injection Rinse Aid Injection | up to 120* 160L/hr 1500W 200W 70 17 10500W 9500W no |
| Temperatures                                                                                                                                              |                                                     |
| Wash Degrees C<br>Rinse Degrees C                                                                                                                         | 60 °C<br>82 °C                                      |
| Plumbing                                                                                                                                                  |                                                     |
| Drain<br>Water                                                                                                                                            | Gravity<br>¾" BSP (hot)                             |
| Electrical                                                                                                                                                |                                                     |
| Volts/Hz/Phase<br>Amps                                                                                                                                    | 400V/50Hz/3+N<br>40Amps/Ph                          |