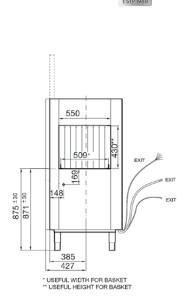

PH: 08 9302 1299 51 Paramount Dr Wangara WA 6065 sales@practicalproducts.com.au www.practicalproducts.com.au

| TECHNICAL DATA                                                                                                                                            | A                                                   |
|-----------------------------------------------------------------------------------------------------------------------------------------------------------|-----------------------------------------------------|
| Height                                                                                                                                                    |                                                     |
| Cabinet Cabinet inc. legs With door extended Usable Wash                                                                                                  | 1420 mm<br>1585-1645 mm<br>2055-2115 mm<br>430 mm   |
| Width                                                                                                                                                     |                                                     |
| Cabinet                                                                                                                                                   | 1150 mm                                             |
| Depth                                                                                                                                                     |                                                     |
| Cabinet                                                                                                                                                   | 775 mm                                              |
| Capacities                                                                                                                                                |                                                     |
| Loads/Hour Water per cycle Wash Pump Rinse Pump Wash Tank Litres Rinse Tank Litres Element (wash) Element (rinse) Detergent Injection Rinse Aid Injection | up to 120* 160L/hr 1500W 200W 70 17 10500W 9500W no |
| Temperatures                                                                                                                                              |                                                     |
| Wash Degrees C<br>Rinse Degrees C                                                                                                                         | 60 °C<br>82 °C                                      |
| Plumbing                                                                                                                                                  |                                                     |
| Drain<br>Water                                                                                                                                            | Gravity<br>¾" BSP (hot)                             |
| Electrical                                                                                                                                                |                                                     |
| Volts/Hz/Phase<br>Amps                                                                                                                                    | 400V/50Hz/3+N<br>40Amps/Ph                          |